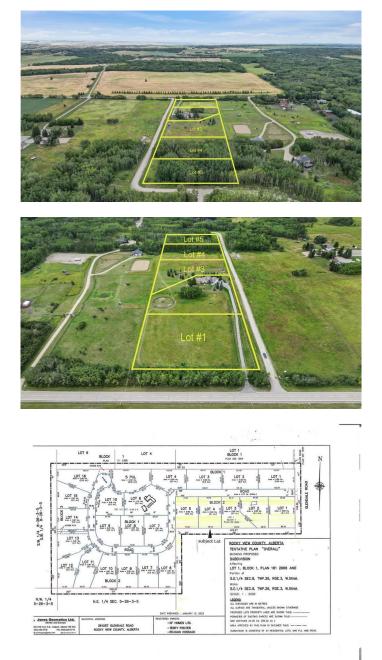

#### \$591,000

0 Bedroom, 0.00 Bathroom, Land on 2.10 Acres

Glendale Meadows, Rural Rocky View County, Alberta

Welcome to ELKSTONE ESTATES (lot # 4) in the rural community of Bearspaw. Enjoy the escape to country life with amenities just minutes away. This new development consists of 2 acre parcels nestled in a guiet paved road cul de sac with trees and underground services to property line (Power, Gas and Rocky View Water Co-op hook up) + paved approach. Enjoy the freedom to design your own home by your preferred builder. Common sense Architectural Guidelines apply to preserve value and consistency of the development. Schedule a viewing today and explore the possibilities of this remarkable lot in the new community of ELKSTONE **ESTATES** in Bearspaw first hand!! Please Note - great opportunity for Builders with 4 lots available in sought after country setting.

### **Community Information**

Address 29 Elkstone Way

| Subdivision | Glendale Meadows        |
|-------------|-------------------------|
| City        | Rural Rocky View County |
| County      | Rocky View County       |
| Province    | Alberta                 |
| Postal Code | T4C 2Y8                 |