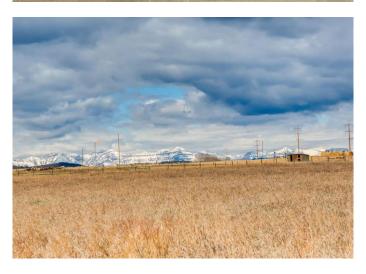

## \$498,000

0 Bedroom, 0.00 Bathroom, Land on 13.91 Acres

NONE, Rural Foothills County, Alberta

Majestic mountain views from this 13.91 acre property, providing an exceptional opportunity to build your dream home and enjoy nature and peaceful rural living. This acreage is fenced and has a water well. Natural gas and electricity are to the lot line. Road access is from paved road 466 Avenue W. There are no architectural restrictions or timeline to build beyond Municipal guidelines. An excellent location within 6 minutes of Diamond Valley and 20 minutes to Okotoks. Conveniently located in the Foothills County close to schools, shopping, restaurants, golf courses, sports facilities, horse riding centres, fishing and the Oilfields General Hospital. This is an exceptional opportunity!