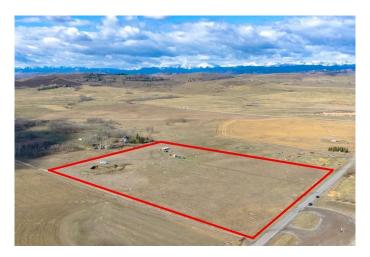

## \$498,000

0 Bedroom, 0.00 Bathroom, Land on 13.91 Acres

NONE, Rural Foothills County, Alberta

Majestic mountain views from this 13.91 acre property, providing an exceptional opportunity to build your dream home and enjoy nature and peaceful rural living. This acreage is fenced and has a water well. Natural gas and electricity are to the lot line. Road access is from paved road 466 Avenue W. There are no architectural restrictions or timeline to build beyond Municipal guidelines. An excellent location within 6 minutes of Diamond Valley and 20 minutes to Okotoks. Conveniently located in the Foothills County close to schools, shopping, restaurants, golf courses, sports facilities, horse riding centres, fishing and the Oilfields General Hospital. This is an exceptional opportunity!