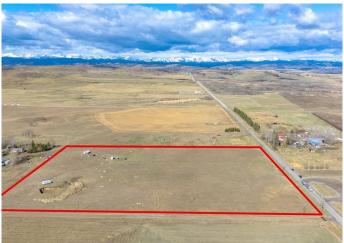

## \$498,000

0 Bedroom, 0.00 Bathroom, Land on 13.91 Acres

NONE, Rural Foothills County, Alberta

Majestic mountain views from this 13.91 acre property, providing an exceptional opportunity to build your dream home and enjoy nature and peaceful rural living. This acreage is fenced and has a water well. Natural gas and electricity are to the lot line. Road access is from paved road 466 Avenue W. There are no architectural restrictions or timeline to build beyond Municipal guidelines. An excellent location within 6 minutes of Diamond Valley and 20 minutes to Okotoks. Conveniently located in the Foothills County close to schools, shopping, restaurants, golf courses, sports facilities, horse riding centres, fishing and the Oilfields General Hospital. This is an exceptional opportunity!