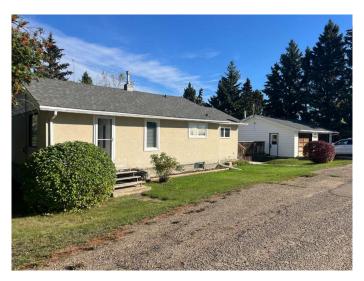

## \$139,900

3 Bedroom, 2.00 Bathroom, 1,030 sqft Residential on 0.31 Acres

Islay, Islay, Alberta

Looking for a place to call home in a quiet small-town? Located just 30 minutes west of Lloydminster, this property in located in the hamlet of Islay, Alberta. Sitting on two lots, this 1030 sq. ft. home has 3 bedrooms on the main floor, a 4-piece bathroom, a spacious living area, and an eat-in kitchen. Downstairs, you will find a large family room as well as a 2-piece bathroom and laundry area. Walk outside onto the large 520 sq. ft. deck and overlook the spacious backyard. Windows upgraded 2 years ago. Shingles replaced on house and garage approximately 7 years ago. Electrical has been upgraded to 100 amp. This home also offers a 28' x 26' double garage and sits on a corner lot. Call to view!

#### **Essential Information**

MLS® # A2215229 Price \$139,900

Bedrooms 3
Bathrooms 2.00

Full Baths 1

Half Baths 1

Square Footage 1,030 Acres 0.31

Year Built 1950

Type Residential Sub-Type Detached

#### **Exterior**

Exterior Features None

Lot Description Corner Lot, Few Trees, Lawn

Roof Asphalt Shingle

Construction Stucco

Foundation Block, Poured Concrete