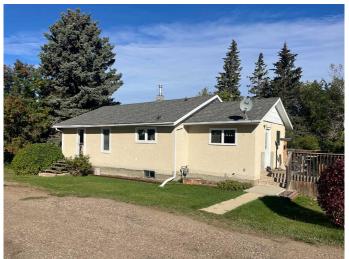

## \$139,900

3 Bedroom, 2.00 Bathroom, 1,030 sqft Residential on 0.31 Acres

Islay, Islay, Alberta

Looking for a place to call home in a quiet small-town? Located just 30 minutes west of Lloydminster, this property in located in the hamlet of Islay, Alberta. Sitting on two lots, this 1030 sq. ft. home has 3 bedrooms on the main floor, a 4-piece bathroom, a spacious living area, and an eat-in kitchen. Downstairs, you will find a large family room as well as a 2-piece bathroom and laundry area. Walk outside onto the large 520 sq. ft. deck and overlook the spacious backyard. Windows upgraded 2 years ago. Shingles replaced on house and garage approximately 7 years ago. Electrical has been upgraded to 100 amp. This home also offers a 28' x 26' double garage and sits on a corner lot. Call to view!

#### **Essential Information**

MLS® # A2215229 Price \$139,900

Bedrooms 3
Bathrooms 2.00

Full Baths 1

Half Baths 1

Square Footage 1,030 Acres 0.31

Year Built 1950

Type Residential Sub-Type Detached

#### **Exterior**

Exterior Features None

Lot Description Corner Lot, Few Trees, Lawn

Roof Asphalt Shingle

Construction Stucco

Foundation Block, Poured Concrete