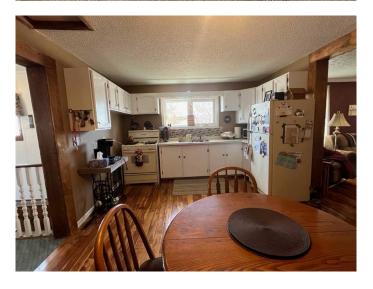

## \$139,900

3 Bedroom, 2.00 Bathroom, 1,030 sqft Residential on 0.31 Acres

Islay, Islay, Alberta

Looking for a place to call home in a quiet small-town? Located just 30 minutes west of Lloydminster, this property in located in the hamlet of Islay, Alberta. Sitting on two lots, this 1030 sq. ft. home has 3 bedrooms on the main floor, a 4-piece bathroom, a spacious living area, and an eat-in kitchen. Downstairs, you will find a large family room as well as a 2-piece bathroom and laundry area. Walk outside onto the large 520 sq. ft. deck and overlook the spacious backyard. Windows upgraded 2 years ago. Shingles replaced on house and garage approximately 7 years ago. Electrical has been upgraded to 100 amp. This home also offers a 28' x 26' double garage and sits on a corner lot. Call to view!

## Interior

Interior Features Ceiling Fan(s)

Appliances Refrigerator, Stove(s), Washer/Dryer, Freezer

Heating Forced Air, Natural Gas

Cooling None
Has Basement Yes

Basement Finished, Partial