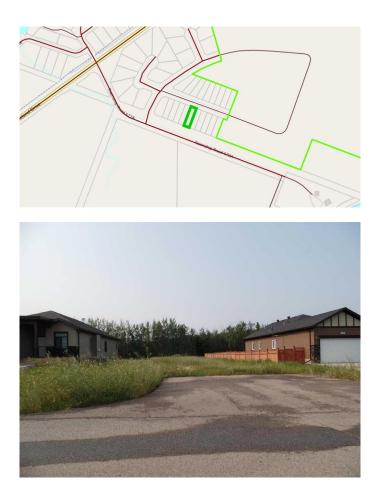

#### \$120,000

0 Bedroom, 0.00 Bathroom, Land on 0.25 Acres

Lac La Biche, Lac La Biche, Alberta

NOW SELLING!!!! Phase 1 of Churchill Gates. 1/2 acre and 1/4 acre serviced estate lots located only minutes from the town of Lac La Biche, across from Lac La Biche golf and country club. This architecturally controlled residential subdivision has a scenic view of the lake and is close to walking trails, boat launch, golfing and all the recreation that Lac La Biche has to offer.