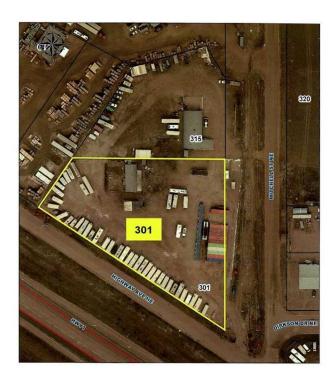

## \$689,000

0 Bedroom, 0.00 Bathroom, Commercial on 2.10 Acres

Redcliff Industrial, Redcliff, Alberta

Great opportunity to own your own business with a huge shop and 3.4 acres (along with MLS# A2156250) of commercially zoned land. Need lots of yard storage? This 3540 sq ft building and fully fenced compound. With two driveways, access to the building is a breeze. The building has a reception area and front offices with approx. 3240 sq ft of shop space. Includes a couple of areas for office space and a huge Quonset building with mechanical shop (currently). Mezzanine located above the shop, is great for storage or additional office. Business currently holds 55 storage units and 55 RV parking stalls. This property is great for a variety of businesses and ready for you! Call today for your personal viewing. Sold as a package with MLS#A2215263

# **Community Information**

Address 301 Mitchell Street Ne

Subdivision Redcliff Industrial

City Redcliff

County Cypress County

Province Alberta
Postal Code T0J 2P0