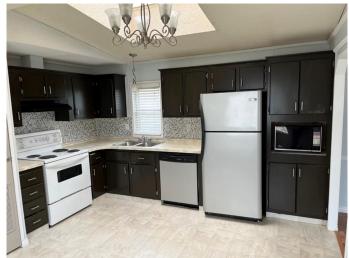

### \$105,000

3 Bedroom, 2.00 Bathroom, 1,088 sqft Residential on 0.15 Acres

Northern Sunrise County, St. Isidore, Alberta

Great starter home for you to put your hard earned dollars into!!! At this price and with the low tax structure in St Isidore you will be well served to buy this home now and start the path to ownership or maybe as an investment property. The home offers 3 bedrooms and 2 baths on a large fenced lot c/w a 16 X 18 shed with a roll up door that is an excellent storage building. The layout of the home offers wide open spaces from the kitchen - dining area aliving room and yet gives privacy for the bedrooms located at each end of the home. Almost 1100 sq ft of space and some renovations supply flooring and paint. This is absolutely better than renting and you get your own fenced yard space for pets or kids. With the interest rates of today you wont go wrong buying now!!! The sign is up!!! Call today!!!

#### Interior

Interior Features See Remarks

Appliances Dishwasher, Dryer, Range, Refrigerator, Washer

Heating Forced Air

Cooling None
Fireplace Yes
# of Fireplaces 1

Fireplaces Living Room, Wood Burning Stove