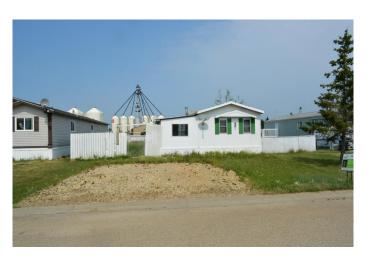

### \$105,000

3 Bedroom, 2.00 Bathroom, 1,088 sqft Residential on 0.15 Acres

Northern Sunrise County, St. Isidore, Alberta

Great starter home for you to put your hard earned dollars into!!! At this price and with the low tax structure in St Isidore you will be well served to buy this home now and start the path to ownership or maybe as an investment property. The home offers 3 bedrooms and 2 baths on a large fenced lot c/w a 16 X 18 shed with a roll up door that is an excellent storage building. The layout of the home offers wide open spaces from the kitchen - dining area aliving room and yet gives privacy for the bedrooms located at each end of the home. Almost 1100 sq ft of space and some renovations supply flooring and paint. This is absolutely better than renting and you get your own fenced yard space for pets or kids. With the interest rates of today you wont go wrong buying now!!! The sign is up!!! Call today!!!

#### Interior

Interior Features See Remarks

Appliances Dishwasher, Dryer, Range, Refrigerator, Washer

Heating Forced Air

Cooling None
Fireplace Yes
# of Fireplaces 1

Fireplaces Living Room, Wood Burning Stove