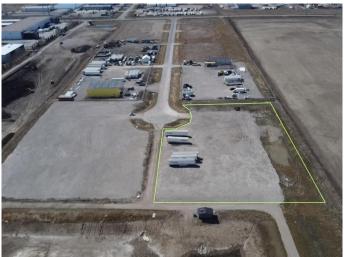

## \$1,854,000

0 Bedroom, 0.00 Bathroom, Land on 3.09 Acres

NONE, Rural Rocky View County, Alberta

Industrial Land For Sale in Transport Park Near Heatherglen Golf Course! Please see brochure or call for more details

# **Essential Information**

MLS®# A2215368 Price \$1,854,000

**Bathrooms** 0.00 Acres 3.09 Type Land

**Industrial Land** Sub-Type

**Status** Active

Address 30 Bluegrass Place

Subdivision NONE

City Rural Rocky View County