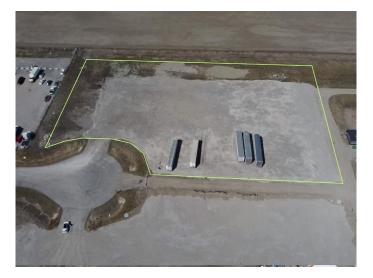

## \$1,854,000

0 Bedroom, 0.00 Bathroom, Land on 3.09 Acres

NONE, Rural Rocky View County, Alberta

Industrial Land For Sale in Transport Park Near Heatherglen Golf Course! Please see brochure or call for more details

# **Essential Information**

MLS®# A2215368 Price \$1,854,000

**Bathrooms** 0.00 Acres 3.09 Type Land

**Industrial Land** Sub-Type

**Status** Active

Address 30 Bluegrass Place

Subdivision NONE

City Rural Rocky View County