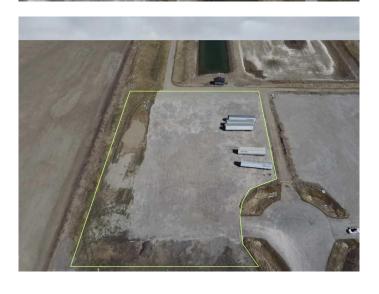

## \$1,854,000

0 Bedroom, 0.00 Bathroom, Land on 3.09 Acres

NONE, Rural Rocky View County, Alberta

Industrial Land For Sale in Transport Park Near Heatherglen Golf Course! Please see brochure or call for more details

# **Essential Information**

MLS®# A2215368 Price \$1,854,000

**Bathrooms** 0.00 Acres 3.09 Type Land

**Industrial Land** Sub-Type

**Status** Active

Address 30 Bluegrass Place

Subdivision NONE

City Rural Rocky View County