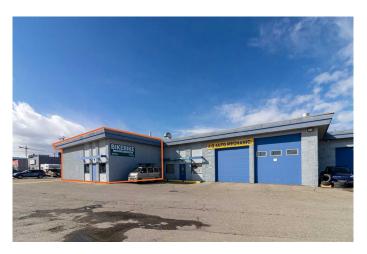

## \$14

0 Bedroom, 0.00 Bathroom, Commercial on 0.00 Acres

Greenview Industrial Park, Calgary, Alberta

This 2,175 SF industrial/flex unit is ideally situated along Edmonton Trail NE. The zoning is C-COR3 (Commercial Corridor 3), which allow array of office, light industrial, and retail uses. The space includes 400 SF of office space and 1,775 SF of functional warehouse area. The office features with one private office, open-concept area, and a washroom. The warehouse offers two 12 ft x 12 ft drive-in doors, a 15.5 ft clear height, and 100 amps of power. The property enjoys excellent visibility along Edmonton Trail NE, with an option for pylon signage.