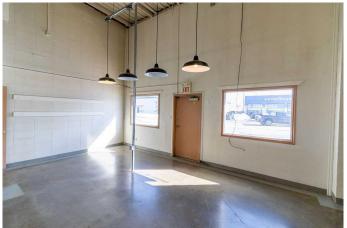

## \$14

0 Bedroom, 0.00 Bathroom, Commercial on 0.00 Acres

Greenview Industrial Park, Calgary, Alberta

This 2,175 SF industrial/flex unit is ideally situated along Edmonton Trail NE. The zoning is C-COR3 (Commercial Corridor 3), which allow array of office, light industrial, and retail uses. The space includes 400 SF of office space and 1,775 SF of functional warehouse area. The office features with one private office, open-concept area, and a washroom. The warehouse offers two 12 ft x 12 ft drive-in doors, a 15.5 ft clear height, and 100 amps of power. The property enjoys excellent visibility along Edmonton Trail NE, with an option for pylon signage.