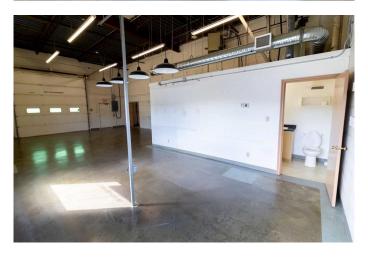

## \$14

0 Bedroom, 0.00 Bathroom, Commercial on 0.00 Acres

Greenview Industrial Park, Calgary, Alberta

This 2,175 SF industrial/flex unit is ideally situated along Edmonton Trail NE. The zoning is C-COR3 (Commercial Corridor 3), which allow array of office, light industrial, and retail uses. The space includes 400 SF of office space and 1,775 SF of functional warehouse area. The office features with one private office, open-concept area, and a washroom. The warehouse offers two 12 ft x 12 ft drive-in doors, a 15.5 ft clear height, and 100 amps of power. The property enjoys excellent visibility along Edmonton Trail NE, with an option for pylon signage.