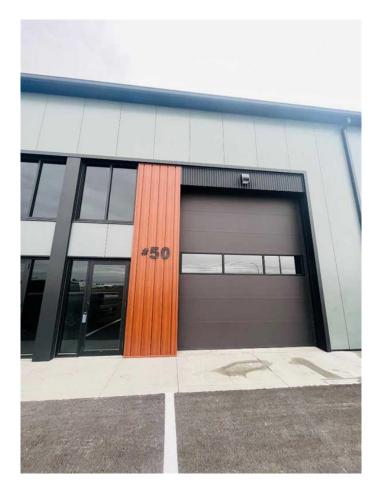

#### \$1,500

0 Bedroom, 0.00 Bathroom, Commercial on 0.00 Acres

Churchill Industrial Park, Lethbridge, Alberta

Possibilities are endless! Mixed use 8-bay condo project. Steel frame and IMP construction gives you comfort and efficiency. Ability to add 400 sq ft+- mezzanine if you need more space. High ceilings, and 12x14 OH door with opener. 2 pc bathroom. Hot and cold water taps. Excellent street visibility. Assigned secure yard storage of 23'x40' +included.

## **Community Information**

| Address     | 50, 1313 30 Street N      |
|-------------|---------------------------|
| Subdivision | Churchill Industrial Park |
| City        | Lethbridge                |
| County      | Lethbridge                |
| Province    | Alberta                   |
| Postal Code | T1H 5K9                   |