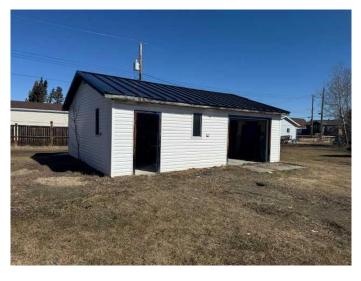

#### \$29,900

0 Bedroom, 0.00 Bathroom, Land on 0.11 Acres

Paradise Valley, Paradise Valley, Alberta

Own property in the quiet community of Paradise Valley, This property features a 24 X 28' garage with concrete floors, newer overhead door and newly installed steel roof. Excellent storage opportunity or a great starting point for your new home.