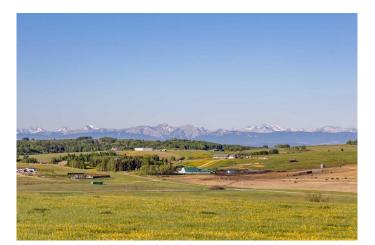

#### \$3,000,000

0 Bedroom, 0.00 Bathroom, Land on 325.90 Acres

NONE, Rural Rocky View County, Alberta

**ABSOLUTELY STUNNING 325 ACRES on** two titles with the Horse Creek running through both parcels. This exceptional ranch land has majestic mountain views to both the South and West and would be the perfect backdrop for your dream country estate or serve as an enduring long term land holding investment. Located just 10 minutes NW of Cochrane on pavement this stunning raw law is comprised of native prairie grassland, wetlands and some trees. This is a nature lover's paradise where you will see elk, moose, deer and an abundance of birds throughout the year. Both quarter sections must be sold together and present a special opportunity for you to acquire a large land assembly with quick access to Calgary, Banff National Park and major routes. GST is applicable. A confirmed appointment is required for all viewings.