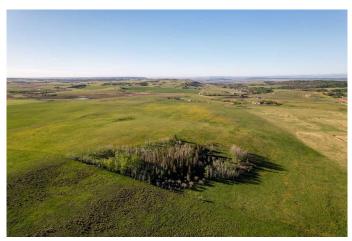

#### \$3,000,000

0 Bedroom, 0.00 Bathroom, Land on 325.90 Acres

NONE, Rural Rocky View County, Alberta

**ABSOLUTELY STUNNING 325 ACRES on** two titles with the Horse Creek running through both parcels. This exceptional ranch land has majestic mountain views to both the South and West and would be the perfect backdrop for your dream country estate or serve as an enduring long term land holding investment. Located just 10 minutes NW of Cochrane on pavement this stunning raw law is comprised of native prairie grassland, wetlands and some trees. This is a nature lover's paradise where you will see elk, moose, deer and an abundance of birds throughout the year. Both quarter sections must be sold together and present a special opportunity for you to acquire a large land assembly with quick access to Calgary, Banff National Park and major routes. GST is applicable. A confirmed appointment is required for all viewings.