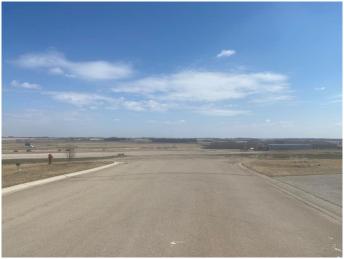

### \$65,000

0 Bedroom, 0.00 Bathroom, Land on 0.22 Acres

NONE, Rimbey, Alberta

Looking to build your dream home in an excellent location? This lot is at the end of 58th Avenue and has some great views to the east and north as well as the added bonus of no through traffic! Rimbey is a truly friendly community with so much to offer including schools, a hospital, a swimming pool, indoor riding arena, Central Alberta Raceways, nearby lakes, shopping, parks and playgrounds and so much more... This is a wonderful town whether you are looking to raise a family or retire from the farm and this lot is the ideal place to build the home that you want to do that in!

#### **Exterior**

Lot Description Back Lane, Corner Lot, Gentle Sloping, No Neighbours Behind, Open

Lot