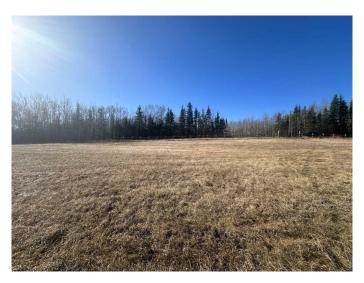

### \$184,000

0 Bedroom, 0.00 Bathroom, Land on 4.94 Acres

NONE, Lac La Biche County, Alberta

Discover the allure of untouched natural beauty with this premier vacant lot close to Lac La Biche, Alberta. A prime opportunity for outdoor enthusiasts and peace seekers alike, this substantial property offers ample room for recreational vehicles and boasts new log fencing and gate for security.

The lot features a delightful covered deck and an RV shelter and Fifth Wheel featuring 3 slides and room for 6, perfect for enjoying the serene outdoor environment no matter the weather. Venture into the vast expanses of Lakeland Provincial Park or Sir Winston Churchill Provincial Park, both conveniently close, offering miles of scenic trails and vibrant wildlife. For the fishermen and water sport lovers, the sparkling waters of Lac La Biche Lake are just a stone's throw away and promise excellent fishing and boating opportunities.