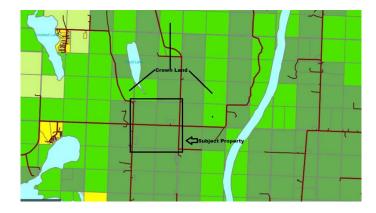

#### \$400,000

0 Bedroom, 0.00 Bathroom, Land on 150.00 Acres

NONE, Rural Athabasca County, Alberta

#2 of four quarters offered for sale. NE of Island Lake in Athabasca County. #4 soil. Excellent grain or forage land. This quarter is well suited for livestock or grain farming. Approx. 40% is pasture and 60% grain (canola in 2024, wheat in 2023) Steel Corrals. \$2500/year surface lease revenue. Offered by sealed tender closing May 14 at noon. Buy one, several or all four quarters. Fast possession. Seed immediately.

### **Community Information**

Address Se 17-68-23-w4

Subdivision NONE

City Rural Athabasca County

County Athabasca County

Province Alberta
Postal Code T9S 2B9