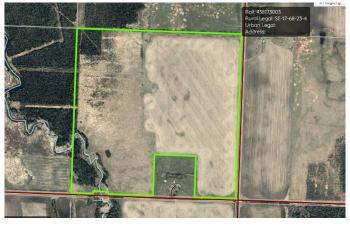

# \$400,000 - Se 17-68-23-w4, Rural Athabasca County

MLS® #A2215996

#### \$400,000

0 Bedroom, 0.00 Bathroom, Land on 150.00 Acres

NONE, Rural Athabasca County, Alberta

#2 of four quarters offered for sale. NE of Island Lake in Athabasca County. #4 soil. Excellent grain or forage land. This quarter is well suited for livestock or grain farming. Approx. 40% is pasture and 60% grain (canola in 2024, wheat in 2023) Steel Corrals. \$2500/year surface lease revenue. Offered by sealed tender closing May 14 at noon. Buy one, several or all four quarters. Fast possession. Seed immediately.

### **Community Information**

Address Se 17-68-23-w4

Subdivision NONE

City Rural Athabasca County

County Athabasca County

Province Alberta
Postal Code T9S 2B9