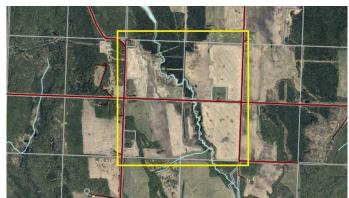

#### \$400,000

0 Bedroom, 0.00 Bathroom, Land on 150.00 Acres

NONE, Rural Athabasca County, Alberta

#2 of four quarters offered for sale. NE of Island Lake in Athabasca County. #4 soil. Excellent grain or forage land. This quarter is well suited for livestock or grain farming. Approx. 40% is pasture and 60% grain (canola in 2024, wheat in 2023) Steel Corrals. \$2500/year surface lease revenue. Offered by sealed tender closing May 14 at noon. Buy one, several or all four quarters. Fast possession. Seed immediately.

### **Community Information**

Address Se 17-68-23-w4

Subdivision NONE

City Rural Athabasca County

County Athabasca County

Province Alberta
Postal Code T9S 2B9