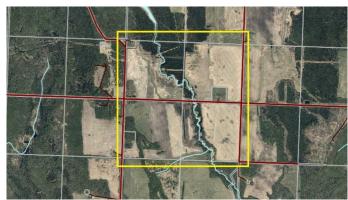

#### \$400,000

0 Bedroom, 0.00 Bathroom, Land on 150.00 Acres

NONE, Rural Athabasca County, Alberta

#3 of four quarters offered for sale. NE of Island Lake in Athabasca County. #4 soil. Excellent grain or forage land. This quarter is well suited for grain farming. 135 acres open grainland (canola in 2024, wheat in 2023) Offered by sealed tender closing May 14 at noon. Buy one, several or all four quarters. Great investment. Fast possession. Seed immediately.

### **Community Information**

Address Nw 8-68-23-w4

Subdivision NONE

City Rural Athabasca County

County Athabasca County

Province Alberta
Postal Code T9S 2B9