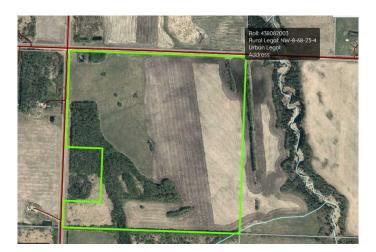

#### \$400,000

0 Bedroom, 0.00 Bathroom, Land on 150.00 Acres

NONE, Rural Athabasca County, Alberta

#3 of four quarters offered for sale. NE of Island Lake in Athabasca County. #4 soil. Excellent grain or forage land. This quarter is well suited for grain farming. 135 acres open grainland (canola in 2024, wheat in 2023) Offered by sealed tender closing May 14 at noon. Buy one, several or all four quarters. Great investment. Fast possession. Seed immediately.

### **Community Information**

Address Nw 8-68-23-w4

Subdivision NONE

City Rural Athabasca County

County Athabasca County

Province Alberta
Postal Code T9S 2B9