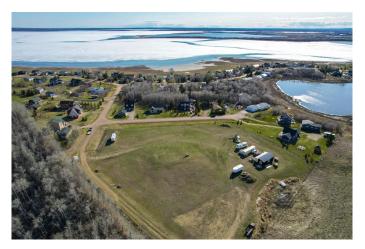

## \$420,000

0 Bedroom, 0.00 Bathroom, Land on 3.49 Acres

Braseth Beach, Rural Camrose County, Alberta

WELCOME TO ALBERTA! Unique opportunity to own a large 3.49 acre lot within the private gated community of Braseth Beach, while not being part of Braseth Beach. This means no condo fees or condominium building restrictions. There is full access to the lot and lake through the Braseth Beach private road, via easements that are on title. A development permit is in place to build a 50' x 80' barndominium (house + shop) with power already on the property! substantial earthwork has been done, with a large hill constructed to accommodate a house with a walk-out basement and to put you high enough with the right design to see the water! Large pad at the back of the lot to accommodate a shop/garage, Natural gas service is paid for (Chain Lakes Gas Co-Op) and can be run to the property when ready. There is great aquifer at 140'+/- and a well is approved should a new owner want to drill one. New seacan last year with doors on both ends. Sewer tie-in point ran to the edge of the property (would need to tie into the main Braseth Beach sewer system) or you'll have the option of your own sewer system. Barbed wire fence around the perimeter of the lot, with trees to the east, farmland to the north and water to the south! Lots of trees have been planted the past two years, including: 70=/towering poplars, 40 +/-spruce, 8 cherry, 4

peach, 3 apple, 120' of raspberries, 60' of haskaps and last but not least, a 150' zipline for the kids! Buffalo Lake is Alberta's largest lake south of Edmonton, offers amazing power sports, swimming and fishing.