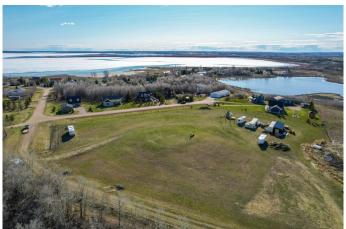

## \$420,000

0 Bedroom, 0.00 Bathroom, Land on 3.49 Acres

Braseth Beach, Rural Camrose County, Alberta

WELCOME TO ALBERTA! Unique opportunity to own a large 3.49 acre lot within the private gated community of Braseth Beach, while not being part of Braseth Beach. This means no condo fees or condominium building restrictions. There is full access to the lot and lake through the Braseth Beach private road, via easements that are on title. A development permit is in place to build a 50' x 80' barndominium (house + shop) with power already on the property! substantial earthwork has been done, with a large hill constructed to accommodate a house with a walk-out basement and to put you high enough with the right design to see the water! Large pad at the back of the lot to accommodate a shop/garage, Natural gas service is paid for (Chain Lakes Gas Co-Op) and can be run to the property when ready. There is great aquifer at 140'+/- and a well is approved should a new owner want to drill one. New seacan last year with doors on both ends. Sewer tie-in point ran to the edge of the property (would need to tie into the main Braseth Beach sewer system) or you'll have the option of your own sewer system. Barbed wire fence around the perimeter of the lot, with trees to the east, farmland to the north and water to the south! Lots of trees have been planted the past two years, including: 70=/towering poplars, 40 +/-spruce, 8 cherry, 4

peach, 3 apple, 120' of raspberries, 60' of haskaps and last but not least, a 150' zipline for the kids! Buffalo Lake is Alberta's largest lake south of Edmonton, offers amazing power sports, swimming and fishing.