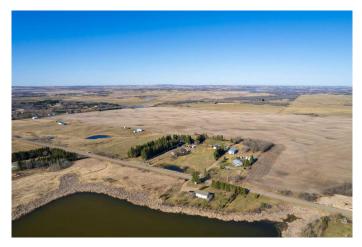

#### \$429,900

4 Bedroom, 2.00 Bathroom, 1,120 sqft Residential on 2.89 Acres

NONE, Rural Vermilion River, County of, Alberta

Here is an Alberta acreage 10 mins from Lloydminster paved all the way. This home features 4 bedrooms and 3 bathrooms this bright home has lots of natural light newer windows, and plenty storage, the beautiful oak kitchen has plenty of counter space, and all the appliances stay, the cozy living room features a wood burning stove, this home also has main floor laundry with a 2 piece bathroom. The basement has 2 bedrooms and a 3 piece bathroom which is roughed in. Outside is a large wrap around deck, with mature trees, garden, a pasture and a 32x48 detached garage with a 14 ft overhead door, 16 ft ceilings heated and concrete floor it is a great addition to the property, a couple semis would fit or just a great space to work in. Call for a viewing today

| Acres      | 2.89                             |
|------------|----------------------------------|
| Year Built | 1974                             |
| Туре       | Residential                      |
| Sub-Type   | Detached                         |
| Style      | Bungalow, Acreage with Residence |
| Status     | Active                           |

## **Community Information**

| Address     | 501044 Rr23                      |
|-------------|----------------------------------|
| Subdivision | NONE                             |
| City        | Rural Vermilion River, County of |
| County      | Vermilion River, County of       |
| Province    | Alberta                          |
| Postal Code | T0B0L0                           |