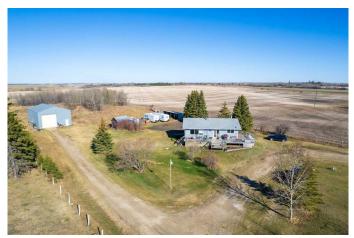

#### \$429,900

4 Bedroom, 2.00 Bathroom, 1,120 sqft Residential on 2.89 Acres

NONE, Rural Vermilion River, County of, Alberta

Here is an Alberta acreage 10 mins from Lloydminster paved all the way. This home features 4 bedrooms and 3 bathrooms this bright home has lots of natural light newer windows, and plenty storage, the beautiful oak kitchen has plenty of counter space, and all the appliances stay, the cozy living room features a wood burning stove, this home also has main floor laundry with a 2 piece bathroom. The basement has 2 bedrooms and a 3 piece bathroom which is roughed in. Outside is a large wrap around deck, with mature trees, garden, a pasture and a 32x48 detached garage with a 14 ft overhead door, 16 ft ceilings heated and concrete floor it is a great addition to the property, a couple semis would fit or just a great space to work in. Call for a viewing today

| Acres      | 2.89                             |
|------------|----------------------------------|
| Year Built | 1974                             |
| Туре       | Residential                      |
| Sub-Type   | Detached                         |
| Style      | Bungalow, Acreage with Residence |
| Status     | Active                           |

## Exterior

| Exterior Features | Garden                                                                          |
|-------------------|---------------------------------------------------------------------------------|
| Lot Description   | Front Yard, Fruit Trees/Shrub(s), Garden, Lawn, Rectangular Lot, Brush, Pasture |
| Roof              | Asphalt Shingle                                                                 |
| Construction      | Stucco                                                                          |
| Foundation        | Wood                                                                            |