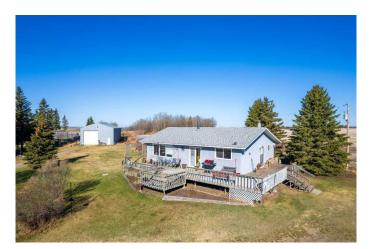

#### \$429,900

4 Bedroom, 2.00 Bathroom, 1,120 sqft Residential on 2.89 Acres

NONE, Rural Vermilion River, County of, Alberta

Here is an Alberta acreage 10 mins from Lloydminster paved all the way. This home features 4 bedrooms and 3 bathrooms this bright home has lots of natural light newer windows, and plenty storage, the beautiful oak kitchen has plenty of counter space, and all the appliances stay, the cozy living room features a wood burning stove, this home also has main floor laundry with a 2 piece bathroom. The basement has 2 bedrooms and a 3 piece bathroom which is roughed in. Outside is a large wrap around deck, with mature trees, garden, a pasture and a 32x48 detached garage with a 14 ft overhead door, 16 ft ceilings heated and concrete floor it is a great addition to the property, a couple semis would fit or just a great space to work in. Call for a viewing today

| Acres      | 2.89                             |
|------------|----------------------------------|
| Year Built | 1974                             |
| Туре       | Residential                      |
| Sub-Type   | Detached                         |
| Style      | Bungalow, Acreage with Residence |
| Status     | Active                           |

## Exterior

| Exterior Features | Garden                                                                          |
|-------------------|---------------------------------------------------------------------------------|
| Lot Description   | Front Yard, Fruit Trees/Shrub(s), Garden, Lawn, Rectangular Lot, Brush, Pasture |
| Roof              | Asphalt Shingle                                                                 |
| Construction      | Stucco                                                                          |
| Foundation        | Wood                                                                            |