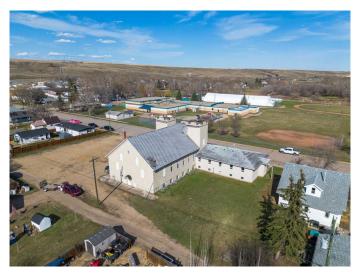

### NONE, Carbon, Alberta

Unique development opportunity. Large residential lot at land only value, under assessed value Buyer to remediate or remove an old 1956 Church on land. Carbon is home to a K-9 School, an outdoor pool, Royal Canadian Legion, curling club, a library, restaurants, grocers., and many many business, both in home and store front. A great place to live, raise a family, retire, build a business, even commute, with a 1 hour commute to north Calgary, and under 30 minutes to Drumheller or Three Hills.