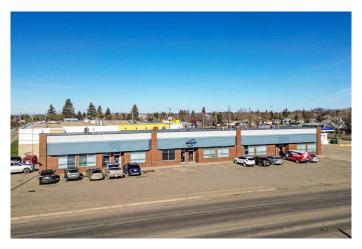

### \$1,899,000

0 Bedroom, 0.00 Bathroom, Commercial on 0.00 Acres

Downtown West, Stettler, Alberta

Ready to expand your business or add to your investment assets? This is an attractive commercial property situated in a prime location on main street/Highway 12 in Stettler and gets plenty of high traffic exposure. With 10,868 sq ft of space, this building offers you a variety of options for retail, professional services, or a warehouse space. This thoughtfully designed building was constructed so that it could be easily divided into 3 separate businesses, each with their own heating/AC, washroom facilities, windows, and exterior doors. The building itself is spotless and has been incredibly well-maintained. There is a large, centrally located lunchroom, high ceilings, and bright overhead lighting. At the back of the building, there are two loading docks with overhead doors. This lot has parking right in front of the building and is easily accessed from Highway 12 or from the street on the south side. The vendor would like to lease the property on a term lease at \$16.00 / sq/ft NNN. This location is anchored by two grocery stores, a gas station, the community hall, agriplex, curling rink, and excellent main street shopping is just down block. Stettler's central location is a viable choice for companies looking to expand or start up new business opportunities and offers excellent highway connections. Stettler has a population of approx. 6000 residents and the County of Stettler has an additional 5300 people.