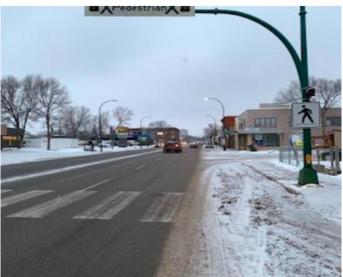

#### \$436,500

0 Bedroom, 0.00 Bathroom, Commercial on 0.07 Acres

Senator Buchanan, Lethbridge, Alberta

Prime retail opportunity with excellent storefront exposure on highly trafficked 13 Street North in Lethbridge. This versatile space offers both street front and rear alley access, along with convenient customer and staff parking. The building footprint measures ±2,500 sq. ft. with a full basement and sits on 3,126 sq. ft. (0.072 acres) of land in Lethbridge North. Ideally situated near major amenities including Tim Hortons, Centre Village and Westminster Mall, Scotia Bank, Growers Direct Florist, and No Frills Grocery, this location ensures steady foot and vehicle traffic.