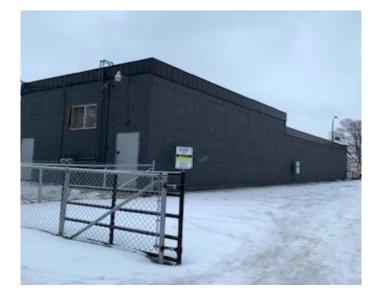

#### \$436,500

0 Bedroom, 0.00 Bathroom, Commercial on 0.07 Acres

Senator Buchanan, Lethbridge, Alberta

Prime retail opportunity with excellent storefront exposure on highly trafficked 13 Street North in Lethbridge. This versatile space offers both street front and rear alley access, along with convenient customer and staff parking. The building footprint measures ±2,500 sq. ft. with a full basement and sits on 3,126 sq. ft. (0.072 acres) of land in Lethbridge North. Ideally situated near major amenities including Tim Hortons, Centre Village and Westminster Mall, Scotia Bank, Growers Direct Florist, and No Frills Grocery, this location ensures steady foot and vehicle traffic.