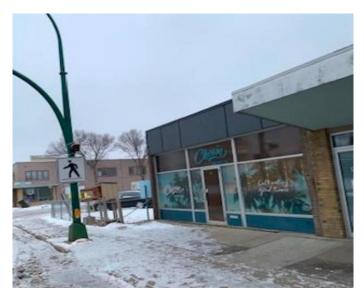

#### \$436,500

0 Bedroom, 0.00 Bathroom, Commercial on 0.07 Acres

Senator Buchanan, Lethbridge, Alberta

Prime retail opportunity with excellent storefront exposure on highly trafficked 13 Street North in Lethbridge. This versatile space offers both street front and rear alley access, along with convenient customer and staff parking. The building footprint measures ±2,500 sq. ft. with a full basement and sits on 3,126 sq. ft. (0.072 acres) of land in Lethbridge North. Ideally situated near major amenities including Tim Hortons, Centre Village and Westminster Mall, Scotia Bank, Growers Direct Florist, and No Frills Grocery, this location ensures steady foot and vehicle traffic.