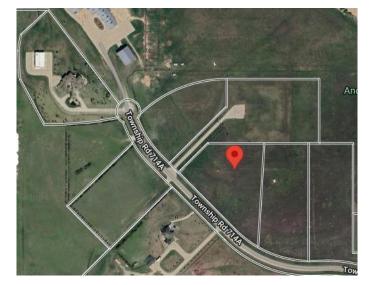

#### VACANT LOT AND IMMEDIATE

POSSESSION!!! This 5.41 acre lot is ready to build on and zoned CR 5 country residential. Enjoy the convenience of being just minutes from Grande Prairie, where you'II find a variety of amenities to suit your lifestyle. With flexible options for build-to-suit and carrying options available, your vision can become a reality. Don't miss out on this incredible opportunity to invest in a community.

# **Community Information**

Address 11, 714040 71 Range Road

Subdivision NONE

City Rural Grande Prairie No. 1, County of

County Grande Prairie No. 1, County of

Province Alberta
Postal Code T8W 5J5