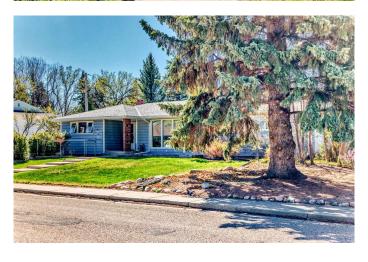

# \$475,000 - 1304 14 Avenue S, Lethbridge

MLS® #A2216428

### \$475,000

5 Bedroom, 2.00 Bathroom, 1,339 sqft Residential on 0.17 Acres

Agnes Davidson, Lethbridge, Alberta

A LOVELY 3 BEDROOM BUNGALOW IN THE HEART OF THE SOUTHSIDE WITH HARDWOOD THROUGHOUT AND A SUPER CORNER LOT WITH 2 SHEDS, ONE HAS BEEN UPGRADED AND CAN SERVE AS EXTRA SLEEPING QUARTERS, FIRE PIT. LOCATED CLOSE TO SHOPPING, SCHOOLS AND PARKS AND LET'S NOT FORGET THE BASEMENT SUITE(ILLEGAL) THAT WILL SUPPORT YOUR MORTGAGE PAYMENT BY \$1100.00 EACH MONTH+1/2 UTILITIES! WHAT A DEAL!!

#### **Exterior**

Exterior Features Fire Pit, Garden, Private Entrance, Private Yard, Storage

Lot Description Corner Lot

Roof Asphalt Shingle

Construction Vinyl Siding

Foundation Poured Concrete