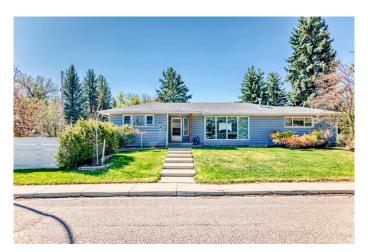

# \$475,000 - 1304 14 Avenue S, Lethbridge

MLS® #A2216428

### \$475,000

5 Bedroom, 2.00 Bathroom, 1,339 sqft Residential on 0.17 Acres

Agnes Davidson, Lethbridge, Alberta

A LOVELY 3 BEDROOM BUNGALOW IN THE HEART OF THE SOUTHSIDE WITH HARDWOOD THROUGHOUT AND A SUPER CORNER LOT WITH 2 SHEDS, ONE HAS BEEN UPGRADED AND CAN SERVE AS EXTRA SLEEPING QUARTERS, FIRE PIT. LOCATED CLOSE TO SHOPPING, SCHOOLS AND PARKS AND LET'S NOT FORGET THE BASEMENT SUITE(ILLEGAL) THAT WILL SUPPORT YOUR MORTGAGE PAYMENT BY \$1100.00 EACH MONTH+1/2 UTILITIES! WHAT A DEAL!!

Type Residential

Sub-Type Detached

Style Bungalow

Status Active

#### **Exterior**

Exterior Features Fire Pit, Garden, Private Entrance, Private Yard, Storage

Lot Description Corner Lot

Roof Asphalt Shingle

Construction Vinyl Siding

Foundation Poured Concrete