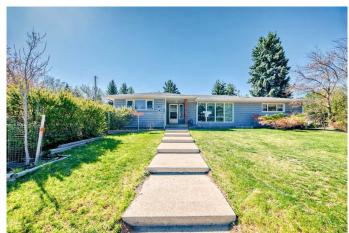

# \$475,000 - 1304 14 Avenue S, Lethbridge

MLS® #A2216428

### \$475,000

5 Bedroom, 2.00 Bathroom, 1,339 sqft Residential on 0.17 Acres

Agnes Davidson, Lethbridge, Alberta

A LOVELY 3 BEDROOM BUNGALOW IN THE HEART OF THE SOUTHSIDE WITH HARDWOOD THROUGHOUT AND A SUPER CORNER LOT WITH 2 SHEDS, ONE HAS BEEN UPGRADED AND CAN SERVE AS EXTRA SLEEPING QUARTERS, FIRE PIT. LOCATED CLOSE TO SHOPPING, SCHOOLS AND PARKS AND LET'S NOT FORGET THE BASEMENT SUITE(ILLEGAL) THAT WILL SUPPORT YOUR MORTGAGE PAYMENT BY \$1100.00 EACH MONTH+1/2 UTILITIES! WHAT A DEAL!!

#### **Exterior**

Exterior Features Fire Pit, Garden, Private Entrance, Private Yard, Storage

Lot Description Corner Lot

Roof Asphalt Shingle

Construction Vinyl Siding

Foundation Poured Concrete