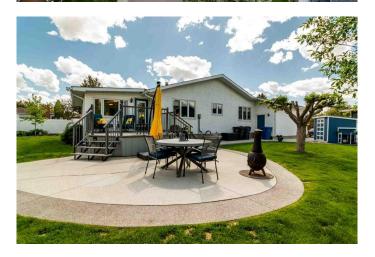

## \$675,000

3 Bedroom, 3.00 Bathroom, 1,802 sqft Residential on 0.15 Acres

Connaught, Medicine Hat, Alberta

Beautifully situated on one of Connaught's most picture perfect lots, this home has been lovingly maintained and updated to maximize the views, retain the original character and intrigue the desires of the most discerning buyers. An inviting vestibule welcomes your family and guests to a spacious main floor with generous formal living room and dining room combination. There is a bedroom near the front entrance that could be utilized as main floor den. It is accompanied by an updated full bath with heated tile for comfort. The master bedroom offers his and her closets. It is large and spacious with an updated ensuite with gorgeous heated tile. The kitchen & family room combination overlooks the golf course and has a brick fireplace that has been updated with a gas insert and stunning built-in cabinets that coordinate with the updated kitchen. The kitchen offers pleasing cabinetry, a large central island and stainless steel appliances. You will relish in the large, beautifully manicured yard, natures backdrop of mature trees and the well groomed golf course. The fully fenced yard has been extensively landscaped with concrete curbing, a large concrete patio, new shed (2024), and low maintenance deck that offers the perfect vantage point to enjoy the views. The lower level has been updated with plush carpet, soothing paint, and a bar with built-ins to keep you organized. There is a large laundry room with a sink, separate storage room, and a very spacious 3rd bedroom that is accompanied by