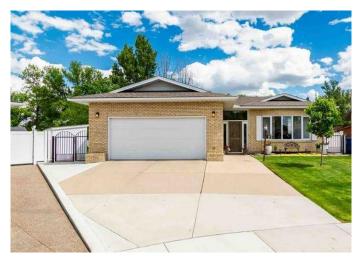

## \$675,000

3 Bedroom, 3.00 Bathroom, 1,802 sqft Residential on 0.15 Acres

Connaught, Medicine Hat, Alberta

Beautifully situated on one of Connaught's most picture perfect lots, this home has been lovingly maintained and updated to maximize the views, retain the original character and intrigue the desires of the most discerning buyers. An inviting vestibule welcomes your family and guests to a spacious main floor with generous formal living room and dining room combination. There is a bedroom near the front entrance that could be utilized as main floor den. It is accompanied by an updated full bath with heated tile for comfort. The master bedroom offers his and her closets. It is large and spacious with an updated ensuite with gorgeous heated tile. The kitchen & family room combination overlooks the golf course and has a brick fireplace that has been updated with a gas insert and stunning built-in cabinets that coordinate with the updated kitchen. The kitchen offers pleasing cabinetry, a large central island and stainless steel appliances. You will relish in the large, beautifully manicured yard, natures backdrop of mature trees and the well groomed golf course. The fully fenced yard has been extensively landscaped with concrete curbing, a large concrete patio, new shed (2024), and low maintenance deck that offers the perfect vantage point to enjoy the views. The lower level has been updated with plush carpet, soothing paint, and a bar with built-ins to keep you organized. There is a large laundry room with a sink, separate storage room, and a very spacious 3rd bedroom that is accompanied by

#### **Amenities**

Parking Spaces 4

Parking Concrete Driveway, Double Garage Attached