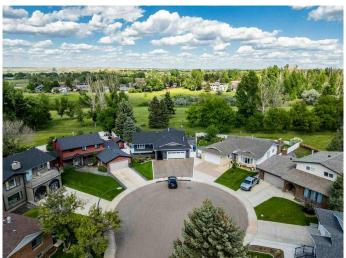

## \$675,000

3 Bedroom, 3.00 Bathroom, 1,802 sqft Residential on 0.15 Acres

Connaught, Medicine Hat, Alberta

Beautifully situated on one of Connaught's most picture perfect lots, this home has been lovingly maintained and updated to maximize the views, retain the original character and intrigue the desires of the most discerning buyers. An inviting vestibule welcomes your family and guests to a spacious main floor with generous formal living room and dining room combination. There is a bedroom near the front entrance that could be utilized as main floor den. It is accompanied by an updated full bath with heated tile for comfort. The master bedroom offers his and her closets. It is large and spacious with an updated ensuite with gorgeous heated tile. The kitchen & family room combination overlooks the golf course and has a brick fireplace that has been updated with a gas insert and stunning built-in cabinets that coordinate with the updated kitchen. The kitchen offers pleasing cabinetry, a large central island and stainless steel appliances. You will relish in the large, beautifully manicured yard, natures backdrop of mature trees and the well groomed golf course. The fully fenced yard has been extensively landscaped with concrete curbing, a large concrete patio, new shed (2024), and low maintenance deck that offers the perfect vantage point to enjoy the views. The lower level has been updated with plush carpet, soothing paint, and a bar with built-ins to keep you organized. There is a large laundry room with a sink, separate storage room, and a very spacious 3rd bedroom that is accompanied by

#### **Exterior**

Exterior Features Garden, Uncovered Courtyard

Lot Description Back Yard, Backs on to Park/Green Space, Cul-De-Sac, Front Yard,

Landscaped, On Golf Course, Pie Shaped Lot, Treed, Underground