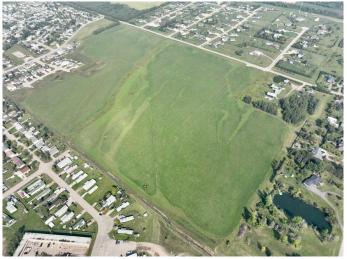

## \$525,000

0 Bedroom, 0.00 Bathroom, Land on 67.50 Acres

NONE, Beaverlodge, Alberta

Are you seeking a prime location to develop residential properties? Look no further than 67.5 acres of development land in the thriving community of Beaverlodge. With a coveted South West view, urban zoning, and an outline plan for approximately 220 residential lots (with the next phase for 32 lots), this property is a developer's dream. Plans have already been approved but expired, and the plan application and engineering have been fully completed. The property is easily serviceable and boasts a nice slope from East to West, with convenient access off 8th and 11th Avenue. Beaverlodge is a self-sufficient community offering a variety of retail businesses, industrial hubs, recreation facilities, healthcare, good schools, seniors' center, and more. Just a 20-minute drive from Grande Prairie, this location offers the perfect combination of convenience and high-quality rural living. The seller of this property is a licensed realtor in Alberta. Don't miss out on this opportunity to create thriving, beautiful new residences in the heart of Beaverlodge.

#### **Exterior**

Exterior Features Other

Lot Description Cleared, Sloped Down, Views