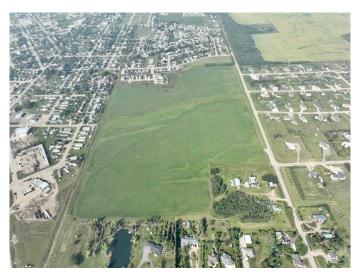

## \$525,000

0 Bedroom, 0.00 Bathroom, Land on 67.50 Acres

NONE, Beaverlodge, Alberta

Are you seeking a prime location to develop residential properties? Look no further than 67.5 acres of development land in the thriving community of Beaverlodge. With a coveted South West view, urban zoning, and an outline plan for approximately 220 residential lots (with the next phase for 32 lots), this property is a developer's dream. Plans have already been approved but expired, and the plan application and engineering have been fully completed. The property is easily serviceable and boasts a nice slope from East to West, with convenient access off 8th and 11th Avenue. Beaverlodge is a self-sufficient community offering a variety of retail businesses, industrial hubs, recreation facilities, healthcare, good schools, seniors' center, and more. Just a 20-minute drive from Grande Prairie, this location offers the perfect combination of convenience and high-quality rural living. The seller of this property is a licensed realtor in Alberta. Don't miss out on this opportunity to create thriving, beautiful new residences in the heart of Beaverlodge.

#### **Exterior**

Exterior Features Other

Lot Description Cleared, Sloped Down, Views