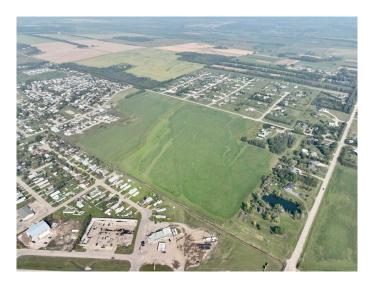

## \$525,000

0 Bedroom, 0.00 Bathroom, Land on 67.50 Acres

NONE, Beaverlodge, Alberta

Are you seeking a prime location to develop residential properties? Look no further than 67.5 acres of development land in the thriving community of Beaverlodge. With a coveted South West view, urban zoning, and an outline plan for approximately 220 residential lots (with the next phase for 32 lots), this property is a developer's dream. Plans have already been approved but expired, and the plan application and engineering have been fully completed. The property is easily serviceable and boasts a nice slope from East to West, with convenient access off 8th and 11th Avenue. Beaverlodge is a self-sufficient community offering a variety of retail businesses, industrial hubs, recreation facilities, healthcare, good schools, seniors' center, and more. Just a 20-minute drive from Grande Prairie, this location offers the perfect combination of convenience and high-quality rural living. The seller of this property is a licensed realtor in Alberta. Don't miss out on this opportunity to create thriving, beautiful new residences in the heart of Beaverlodge.

#### **Exterior**

Exterior Features Other

Lot Description Cleared, Sloped Down, Views