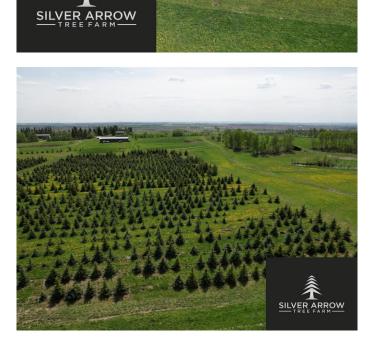

#### \$399,900

0 Bedroom, 0.00 Bathroom, Commercial on 0.00 Acres

NONE, Rural Grande Prairie No. 1, County of, Alberta

Step into a unique business opportunity in the growing tree farming industry! This established tree farm offers approximately 2,000 spruce trees, primarily the highly sought-after Colorado blue spruce. Ranging in height from 5 to 15 feet, these trees have been meticulously grown on-site from seedlings, requiring minimal upkeep. Strategically planted with wide aisles for easy access, the farm provides a range of sizes to ensure ongoing sales for years to come. Spruce trees are highly popular in the region, valued for their year-round privacy, wind protection, and aesthetic appeal as natural borders. This is a true turn-key business ready to generate immediate revenue. Beyond tree sales, the abundant topsoil presents another revenue stream, adding to the farm's profitability. Whether you're looking to diversify your business portfolio or start a new venture, this organic tree farm offers a rare opportunity for expansion and success. Don't miss out on this exceptional opportunity.