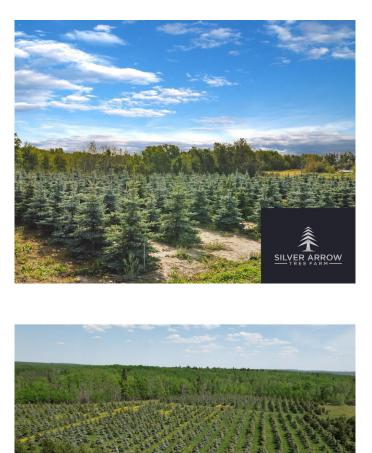

#### \$399,900

0 Bedroom, 0.00 Bathroom, Commercial on 0.00 Acres

NONE, Rural Grande Prairie No. 1, County of, Alberta

Step into a unique business opportunity in the growing tree farming industry! This established tree farm offers approximately 2,000 spruce trees, primarily the highly sought-after Colorado blue spruce. Ranging in height from 5 to 15 feet, these trees have been meticulously grown on-site from seedlings, requiring minimal upkeep. Strategically planted with wide aisles for easy access, the farm provides a range of sizes to ensure ongoing sales for years to come. Spruce trees are highly popular in the region, valued for their year-round privacy, wind protection, and aesthetic appeal as natural borders. This is a true turn-key business ready to generate immediate revenue. Beyond tree sales, the abundant topsoil presents another revenue stream, adding to the farm's profitability. Whether you're looking to diversify your business portfolio or start a new venture, this organic tree farm offers a rare opportunity for expansion and success. Don't miss out on this exceptional opportunity.