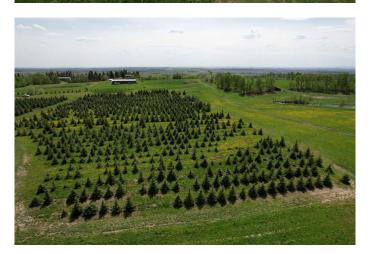

## \$399,900

0 Bedroom, 0.00 Bathroom, Land on 12.00 Acres

NONE, Rural Grande Prairie No. 1, County of, Alberta

Build your dream acreage and take advantage of the agricultural zoning that offers incredible flexibility for both residential living and business opportunities! Set among approximately 2,000 Colorado blue spruce trees, this scenic property provides the ideal blend of natural beauty and practical potential. The trees, ranging from 5 to 15 feet, create a peaceful, private environment while offering year-round wind protection and stunning views. With Agricultural zoning, you have the freedom to do much more than just build a home. This property allows for a wide range of agricultural operations or home-based businesses, from starting a tree nursery or small-scale farming to raising livestock or developing other agricultural enterprises. Whether you're interested in growing crops, raising animals, or pursuing another business venture, this land offers the flexibility to turn your ideas into reality. The nutrient-rich, certified organic soil is perfect for expanding with more trees, gardening, or cultivating crops. Large, open areas are available for building your custom home, barns, or other structures, while the wide aisles between the spruce trees provide easy access for maintenance or business operations. Experience the best of rural living with the added benefit of agricultural zoning, giving you the potential to run a business and create a