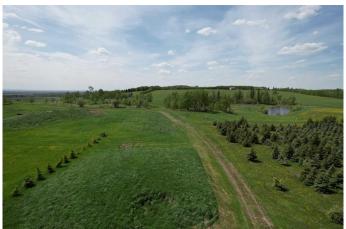

## \$399,900

0 Bedroom, 0.00 Bathroom, Land on 12.00 Acres

NONE, Rural Grande Prairie No. 1, County of, Alberta

Build your dream acreage and take advantage of the agricultural zoning that offers incredible flexibility for both residential living and business opportunities! Set among approximately 2,000 Colorado blue spruce trees, this scenic property provides the ideal blend of natural beauty and practical potential. The trees, ranging from 5 to 15 feet, create a peaceful, private environment while offering year-round wind protection and stunning views. With Agricultural zoning, you have the freedom to do much more than just build a home. This property allows for a wide range of agricultural operations or home-based businesses, from starting a tree nursery or small-scale farming to raising livestock or developing other agricultural enterprises. Whether you're interested in growing crops, raising animals, or pursuing another business venture, this land offers the flexibility to turn your ideas into reality. The nutrient-rich, certified organic soil is perfect for expanding with more trees, gardening, or cultivating crops. Large, open areas are available for building your custom home, barns, or other structures, while the wide aisles between the spruce trees provide easy access for maintenance or business operations. Experience the best of rural living with the added benefit of agricultural zoning, giving you the potential to run a business and create a