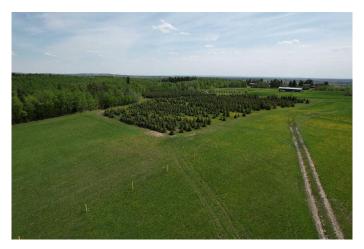

## \$399,900

0 Bedroom, 0.00 Bathroom, Land on 12.00 Acres

NONE, Rural Grande Prairie No. 1, County of, Alberta

Build your dream acreage and take advantage of the agricultural zoning that offers incredible flexibility for both residential living and business opportunities! Set among approximately 2,000 Colorado blue spruce trees, this scenic property provides the ideal blend of natural beauty and practical potential. The trees, ranging from 5 to 15 feet, create a peaceful, private environment while offering year-round wind protection and stunning views. With Agricultural zoning, you have the freedom to do much more than just build a home. This property allows for a wide range of agricultural operations or home-based businesses, from starting a tree nursery or small-scale farming to raising livestock or developing other agricultural enterprises. Whether you're interested in growing crops, raising animals, or pursuing another business venture, this land offers the flexibility to turn your ideas into reality. The nutrient-rich, certified organic soil is perfect for expanding with more trees, gardening, or cultivating crops. Large, open areas are available for building your custom home, barns, or other structures, while the wide aisles between the spruce trees provide easy access for maintenance or business operations. Experience the best of rural living with the added benefit of agricultural zoning, giving you the potential to run a business and create a