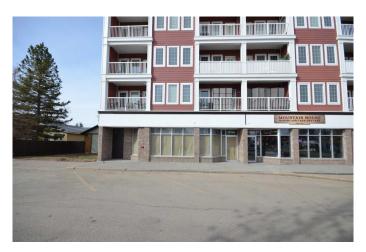

# \$16 - 102, 5034 46 Street, Sylvan Lake

MLS® #A2216804

### \$16

0 Bedroom, 0.00 Bathroom, Commercial on 0.00 Acres

Downtown, Sylvan Lake, Alberta

Prime Commercial Space Near Lakeshore Drive!

This well-located property offers just over 1,900 sq. ft. of usable space, including four private roomsâ€"each equipped with plumbingâ€"making it ideal for health, beauty, or professional services. Situated just one block off Lakeshore Drive, this high-visibility location is surrounded by thriving businesses, including a bakery next door, restaurants, and a liquor store. Two dedicated parking stalls at the rear add convenience for staff or clients. Landlord may consider lease incentives based on terms. A great opportunity to establish your business in one of Sylvan Lake's most walkable commercial hubs!