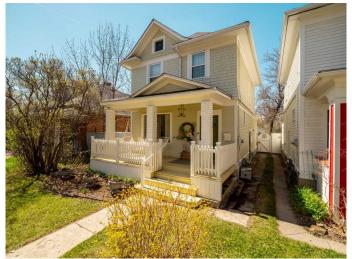

### \$419,900

3 Bedroom, 2.00 Bathroom, 1,313 sqft Residential on 0.09 Acres

Victoria Park, Lethbridge, Alberta

Welcome to 632-14 St. South in the heart of Victoria Park. Close to the city center and plenty of Lethbridge's amenities. This historic 2-storey home is bursting with character and charm. It offers 3 bedrooms, 1.5 bathrooms and main floor laundry. This beautiful home has had many updates! New A/C unit & gas fireplace, new roof(2 yrs old), new exterior paint, all of the ceilings and walls were skimmed to be smooth, refinished original hardwood floors, new front door as well as some bathroom updates. The basement has potential for further development. This is the perfect home for those of you that appreciate old charm with so many modern updates.