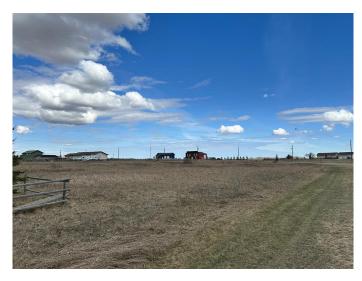

### \$46,500

0 Bedroom, 0.00 Bathroom, Land on 2.33 Acres

N/A, Rural Wainwright No. 61, M.D. of, Alberta

NO REASONABLE OFFER REFUSED! Don't miss this amazing opportunity to own 2.33 acres in the beautiful Banjo Estates â€" just minutes south of Wainwright! Lot 18 offers the best of both worlds: peaceful country living with quick access to all the amenities in town. Build your dream home and enjoy the space and freedom you've been craving! Services are nearby and ready for hookup. At this price, it's a steal â€" act fast before it's gone!