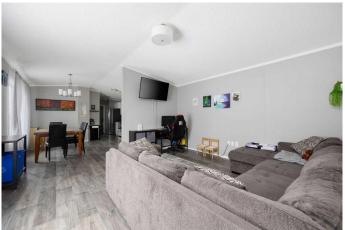

# \$333,000

3 Bedroom, 2.00 Bathroom, 1,225 sqft Residential on 0.11 Acres

Timberlea, Fort McMurray, Alberta

Charming 3-bedroom, 2-bathroom home with a bright white kitchen and spacious living areas. Enjoy the ease of no carpet throughout, plus a fully fenced yard with a fire pit, mature fruit trees and storage shedâ€"perfect for relaxing or entertaining. This well-maintained home offers comfort, privacy, and convenience, making it ideal for families or anyone looking to settle into a move-in ready space.

#### **Essential Information**

MLS® # A2217405 Price \$333,000

Bedrooms 3

Bathrooms 2.00

Full Baths 2

Square Footage 1,225

Acres 0.11

Year Built 2020

Type Residential Sub-Type Detached

Style Double Wide Mobile Home

Status Active