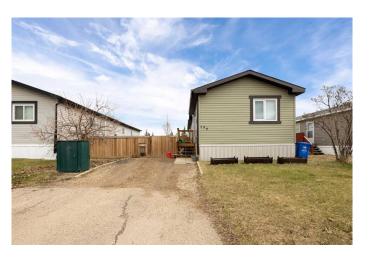

# \$333,000

3 Bedroom, 2.00 Bathroom, 1,225 sqft Residential on 0.11 Acres

Timberlea, Fort McMurray, Alberta

Charming 3-bedroom, 2-bathroom home with a bright white kitchen and spacious living areas. Enjoy the ease of no carpet throughout, plus a fully fenced yard with a fire pit, mature fruit trees and storage shedâ€"perfect for relaxing or entertaining. This well-maintained home offers comfort, privacy, and convenience, making it ideal for families or anyone looking to settle into a move-in ready space.

#### **Essential Information**

MLS® # A2217405 Price \$333,000

Bedrooms 3

Bathrooms 2.00

Full Baths 2

Square Footage 1,225

Acres 0.11

Year Built 2020

Type Residential Sub-Type Detached

Style Double Wide Mobile Home

Status Active