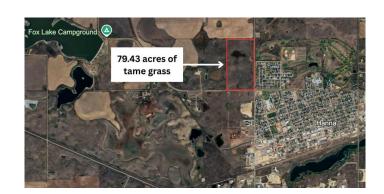

### \$317,720

0 Bedroom, 0.00 Bathroom, Agri-Business on 0.00 Acres

Hanna, Hanna, Alberta

\*Property Description: 79.43 Acres of Tame Grass in Hanna, Alberta\*\*

Discover the perfect blend of rural tranquility and convenient living with this 79.43-acre parcel of tame grass located on the edge of Hanna, Alberta. This land offers a serene environment ideal for agricultural, recreational activities, or potential development.

Located just a stone's throw away from local schools and Fox Lake Park, this property ensures that you enjoy both the peace of country living and the conveniences of town. This parcel is fenced making it an excellent choice for grazing.