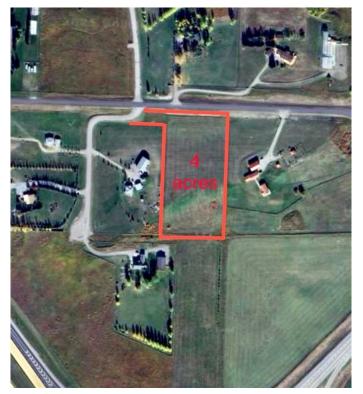

### \$485,000

0 Bedroom, 0.00 Bathroom, Land on 4.00 Acres

NONE, Rural Foothills County, Alberta

Build your dream walk out home on this fabulous 4 acre parcel with mountain views!

Just 6 mins to south Calgary (hospital) and 8 mins to Okotoks!

# **Essential Information**

MLS® # A2217716 Price \$485,000

Bathrooms 0.00 Acres 4.00 Type Land

Sub-Type Residential Land

Status Active