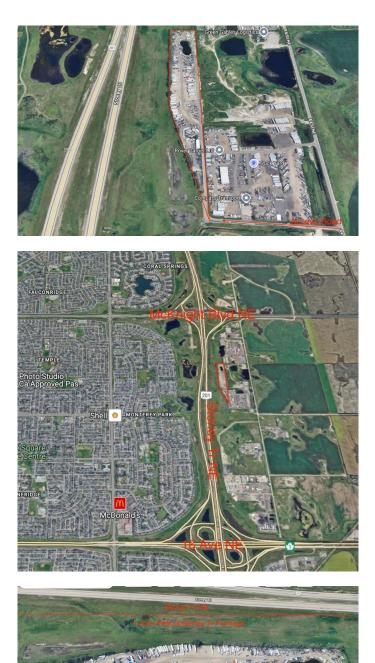

#### \$6,200,000

0 Bedroom, 0.00 Bathroom, Commercial on 0.00 Acres

NONE, Calgary, Alberta

10.45 Acres of compact gravel Zoned Direct Control which follows I-O guidelines (except for salvage yard). The property does have a residential home which is currently being rented to the caretaker of the property. Current generating a very solid revenue with additional space for continued growth. Electronic key pad gate, security cameras and lighting throughout the yard. This area is surrounded by development with Homestead to the North, Conrich to the East, Princeton by Truman Homes to the south and established Monterey Park to the West. Excellent holding property with great revenue.

#### **Community Information**

| Address     | 4313r 84 Street Ne |
|-------------|--------------------|
| Subdivision | NONE               |
| City        | Calgary            |
| County      | Calgary            |
| Province    | Alberta            |