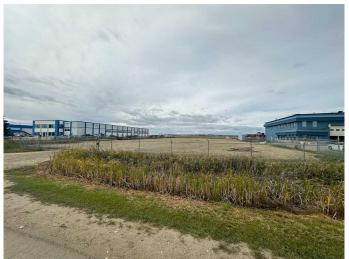

### \$550,000

0 Bedroom, 0.00 Bathroom, Land on 2.00 Acres

Brochu Industrial., Grande Prairie, Alberta

Well-graveled and fenced 2.0-acre lot zoned General Industrial (IG), situated on the West side of Grande Prairie in the Brochu Industrial Park which neighbors the Grande Prairie airport. This lot is well-shaped and compacted in an unbeatable location that provides quick access to Highway 43 and the bypass. If you are looking for 2 acres to build your next shop or a convenient lay-down yard this is a must-see. Call your Commercial Realtor© for more information or to book a showing today.