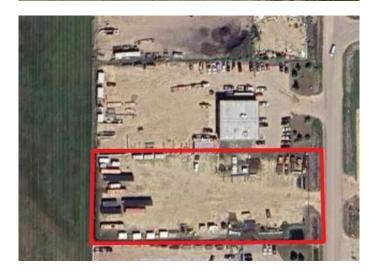

### \$550,000

0 Bedroom, 0.00 Bathroom, Land on 2.00 Acres

Brochu Industrial., Grande Prairie, Alberta

Well-graveled and fenced 2.0-acre lot zoned General Industrial (IG), situated on the West side of Grande Prairie in the Brochu Industrial Park which neighbors the Grande Prairie airport. This lot is well-shaped and compacted in an unbeatable location that provides quick access to Highway 43 and the bypass. If you are looking for 2 acres to build your next shop or a convenient lay-down yard this is a must-see. Call your Commercial Realtor© for more information or to book a showing today.