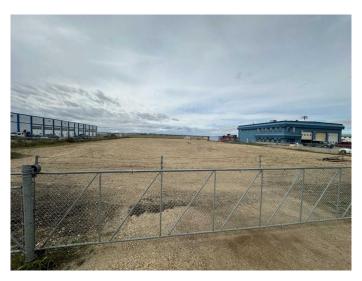

### \$550,000

0 Bedroom, 0.00 Bathroom, Land on 2.00 Acres

Brochu Industrial., Grande Prairie, Alberta

Well-graveled and fenced 2.0-acre lot zoned General Industrial (IG), situated on the West side of Grande Prairie in the Brochu Industrial Park which neighbors the Grande Prairie airport. This lot is well-shaped and compacted in an unbeatable location that provides quick access to Highway 43 and the bypass. If you are looking for 2 acres to build your next shop or a convenient lay-down yard this is a must-see. Call your Commercial Realtor© for more information or to book a showing today.