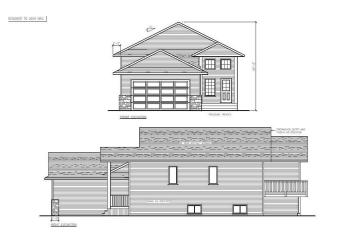

## \$549,900

3 Bedroom, 2.00 Bathroom, 1,340 sqft Residential on 0.13 Acres

Crestview, Sylvan Lake, Alberta

Welcome to 17 Craig Road, another masterpiece from renowned Abbey Platinum Master Builder. This brand new 1340 Square foot 3 bed 2 bath Bi Level will be ready for it's new owner soon. From the moment you walk in you will appreciate the soaring ceilings in the entry way leading to the extremely family friendly open floorplan. You will love the bright, open, airy feel of the kitchen, dining, and great room with stainless steel appliances and luxury vinyl plank throughout. 3 bedrooms up including a beautiful primary suite with a full 4 piece ensuite and walk in closet. The double attached garage will keep your vehicles protected and offer plenty of storage. The basement is unfinished and waiting for your ideas. Feel at ease with the New Home Warranty to protect your investment. This could be the one you have been waiting for.