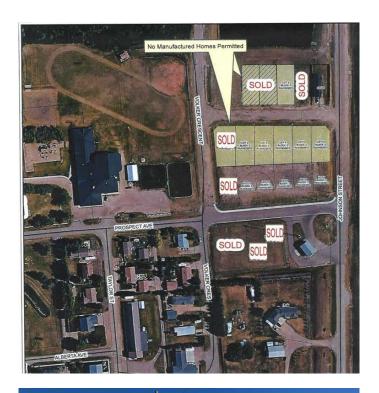

# \$22,000 - 4 Prospect Avenue, Erskine

MLS® #A2218065

# \$22,000

0 Bedroom, 0.00 Bathroom, Land on 0.19 Acres

NONE, Erskine, Alberta

HAMLET LIVING. Have your choice of lots! Erskine is a family orientated community. With K-9 School, Churches, Outdoor Skating Rink, Curling Rink Local Grocery/Grille, Antique Store. If building your new home on an affordable lot in a quiet community sounds enticing, this might be a place to call home. Only 7 minutes to Stettler, 40 minutes from Red Deer. Erskine's central location is a great choice.

# **Community Information**

Address 4 Prospect Avenue

Subdivision NONE

City Erskine

County Stettler No. 6, County of

Province Alberta

Postal Code T0C 1G0