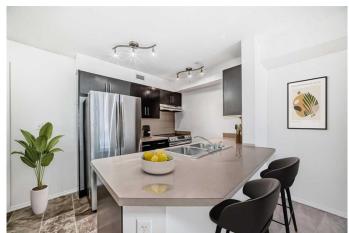

## \$205,000

1 Bedroom, 1.00 Bathroom, 510 sqft Residential on 0.00 Acres

Saddle Ridge, Calgary, Alberta

HOT VALUE!! Welcome to this TOP FLOOR 1 bedroom condo that won't break the bank! Condo fees are only \$265 which includes everything except power. Featuring INSUITE LAUNDRY, stainless steel appliances, open floorplan, FRESHLY PAINTED, and a covered balcony. Includes 1 assigned parking stall, but a coveted bonus is that the building sides a street with lots of extra street parking. Don't have a car? No worries as this perfect location is located close to a plethora of amenities. Right across the street is a Tim Hortons, Esso, food stores, and bussing. Or you can walk only 15 minutes to the Saddletowne shopping area and the LRT station! Complex allows pets which is perfect with all the immediate surrounding walking paths. Possession is very flexible, you can even move in tomorrow!

## Interior

Interior Features No Animal Home, No Smoking Home, Open Floorplan

Appliances Dishwasher, Dryer, Refrigerator, Washer, Stove(s), Window Coverings

Heating Baseboard

Cooling None