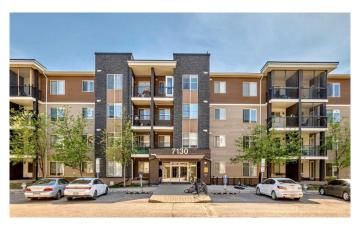

# \$205,000 - 411, 7130 80 Avenue Ne, Calgary

MLS® #A2218066

## \$205,000

1 Bedroom, 1.00 Bathroom, 510 sqft Residential on 0.00 Acres

Saddle Ridge, Calgary, Alberta

HOT VALUE!! Welcome to this TOP FLOOR 1 bedroom condo that won't break the bank! Condo fees are only \$265 which includes everything except power. Featuring INSUITE LAUNDRY, stainless steel appliances, open floorplan, FRESHLY PAINTED, and a covered balcony. Includes 1 assigned parking stall, but a coveted bonus is that the building sides a street with lots of extra street parking. Don't have a car? No worries as this perfect location is located close to a plethora of amenities. Right across the street is a Tim Hortons, Esso, food stores, and bussing. Or you can walk only 15 minutes to the Saddletowne shopping area and the LRT station! Complex allows pets which is perfect with all the immediate surrounding walking paths. Possession is very flexible, you can even move in tomorrow!

## **Community Information**

Address 411, 7130 80 Avenue Ne

Subdivision Saddle Ridge

City Calgary
County Calgary
Province Alberta
Postal Code T3J 0N5