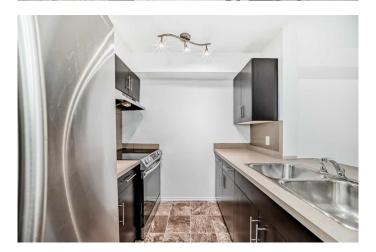

## \$205,000

1 Bedroom, 1.00 Bathroom, 510 sqft Residential on 0.00 Acres

Saddle Ridge, Calgary, Alberta

HOT VALUE!! Welcome to this TOP FLOOR 1 bedroom condo that won't break the bank! Condo fees are only \$265 which includes everything except power. Featuring INSUITE LAUNDRY, stainless steel appliances, open floorplan, FRESHLY PAINTED, and a covered balcony. Includes 1 assigned parking stall, but a coveted bonus is that the building sides a street with lots of extra street parking. Don't have a car? No worries as this perfect location is located close to a plethora of amenities. Right across the street is a Tim Hortons, Esso, food stores, and bussing. Or you can walk only 15 minutes to the Saddletowne shopping area and the LRT station! Complex allows pets which is perfect with all the immediate surrounding walking paths. Possession is very flexible, you can even move in tomorrow!

## Interior

Interior Features No Animal Home, No Smoking Home, Open Floorplan

Appliances Dishwasher, Dryer, Refrigerator, Washer, Stove(s), Window Coverings

Heating Baseboard

Cooling None