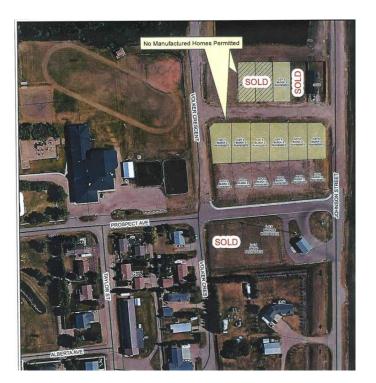

#### \$22,000

0 Bedroom, 0.00 Bathroom, Land on 0.19 Acres

NONE, Erskine, Alberta

HAMLET LIVING. Have your choice of lots! Erskine is a family orientated community. With K-9 School, Churches, Outdoor Skating Rink, Curling Rink Local Grocery/Grille, Antique Store. If building your new home on an affordable lot in a quiet community sounds enticing, this might be a place to call home. Only 7 minutes to Stettler, 40 minutes from Red Deer. Erskine's central location is a great choice.