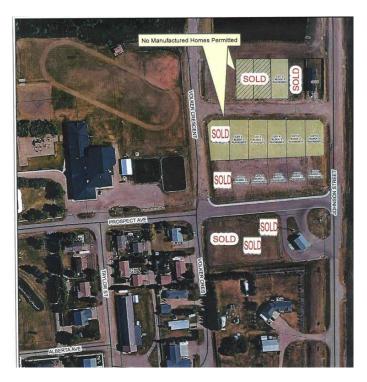

#### NONE, Erskine, Alberta

HAMLET LIVING. Have your choice of lots! Erskine is a family orientated community. With K-9 School, Churches, Outdoor Skating Rink, Curling Rink Local Grocery/Grille, Antique Store. If building your new home on an affordable lot in a quiet community sounds enticing, this might be a place to call home. Only 7 minutes to Stettler, 40 minutes from Red Deer. Erskine's central location is a great choice.