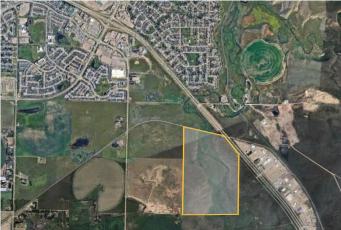

# \$1,999,000

0 Bedroom, 0.00 Bathroom, Land on 225.57 Acres

NONE, Rural Cypress County, Alberta

This \*\*225.57-acre (more or less)\*\* parcel offers an incredible opportunity for development in a highly sought-after location! Situated right on the city limits of Medicine Hat this land is just steps away from major retailers like Walmart, Staples, and popular restaurants, ensuring excellent exposure and accessibility. Positioned just off Highway 2 and nearby Black & White Trail, this property benefits from high traffic visibility and easy connectivity to key routes. Whether you're considering residential, commercial, or mixed-use develop ent, this prime location offers endless possibilities. Don't miss your chance to secure a strategic investment in a rapidly growing area.