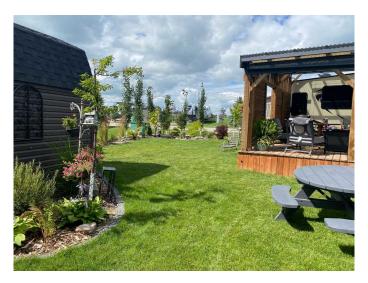

# \$185,000 - #91, 41019 Range Road 11, Rural Lacombe County

MLS® #A2218599

\$185,000

0 Bedroom, 0.00 Bathroom, Land on 0.11 Acres

Sandy Point, Rural Lacombe County, Alberta

Turnkey Corner Lot with Fifth Wheel, Huge Deck & Solarium at Sandy Point RV Resort! Live the lake life in comfort and style with this beautifully landscaped corner lot in the prestigious Sandy Point RV Resort on Gull Lake! This fully serviced, potential year-round living property includes a high-end fifth wheel, stunning outdoor living features, and everything you need for immediate enjoyment. Prime corner lot with extra space and privacy. Beautiful landscaping with stone accents and mature greenery. Includes a 2017 Keystone Sprinter 357 LFT model fifth wheel RV, well maintained and move-in ready. This roomy fifth wheel includes 2 bedrooms, 4 slides, a loft for the kids and air conditioning. Massive 40' x 20' deck perfect for entertaining or relaxing and 150 sq ft solariumâ€"ideal for all-season enjoyment or extra storage. Handy storage shed for all your lake gear and tools. Full 50-amp hookups with water and sewer. Steps from Gull Lake's beach, marina, boat launch, and nature trails. Located in a secure, gated, year-round resort community. Future amenities include an indoor rec center and 12-hole golf course. This property offers a rare combination of comfort, functionality, and lifestyle in one of Alberta's most sought-after resort communities. Resort includes: Community gazebo with fire pit, changing rooms, showers and bathrooms, driving range, playground. Marina is available

### **Amenities**

Amenities Beach Access, Park, Picnic Area, Boating, Community Gardens,

Gazebo, Colf Course, Playground, RV/Boat Storage