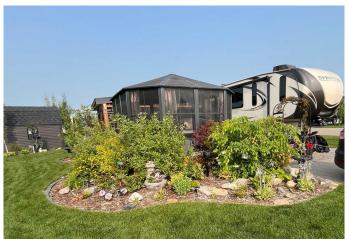

# \$185,000 - #91, 41019 Range Road 11, Rural Lacombe County

MLS® #A2218599

\$185,000

0 Bedroom, 0.00 Bathroom, Land on 0.11 Acres

Sandy Point, Rural Lacombe County, Alberta

Turnkey Corner Lot with Fifth Wheel, Huge Deck & Solarium at Sandy Point RV Resort! Live the lake life in comfort and style with this beautifully landscaped corner lot in the prestigious Sandy Point RV Resort on Gull Lake! This fully serviced, potential year-round living property includes a high-end fifth wheel, stunning outdoor living features, and everything you need for immediate enjoyment. Prime corner lot with extra space and privacy. Beautiful landscaping with stone accents and mature greenery. Includes a 2017 Keystone Sprinter 357 LFT model fifth wheel RV, well maintained and move-in ready. This roomy fifth wheel includes 2 bedrooms, 4 slides, a loft for the kids and air conditioning. Massive 40' x 20' deck perfect for entertaining or relaxing and 150 sq ft solariumâ€"ideal for all-season enjoyment or extra storage. Handy storage shed for all your lake gear and tools. Full 50-amp hookups with water and sewer. Steps from Gull Lake's beach, marina, boat launch, and nature trails. Located in a secure, gated, year-round resort community. Future amenities include an indoor rec center and 12-hole golf course. This property offers a rare combination of comfort, functionality, and lifestyle in one of Alberta's most sought-after resort communities. Resort includes: Community gazebo with fire pit, changing rooms, showers and bathrooms, driving range, playground. Marina is available