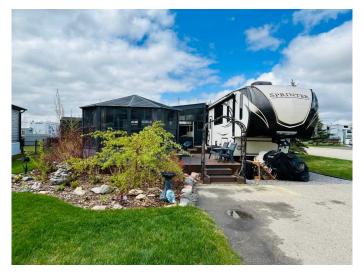

# \$185,000 - #91, 41019 Range Road 11, Rural Lacombe County

MLS® #A2218599

\$185,000

0 Bedroom, 0.00 Bathroom, Land on 0.11 Acres

Sandy Point, Rural Lacombe County, Alberta

Turnkey Corner Lot with Fifth Wheel, Huge Deck & Solarium at Sandy Point RV Resort! Live the lake life in comfort and style with this beautifully landscaped corner lot in the prestigious Sandy Point RV Resort on Gull Lake! This fully serviced, potential year-round living property includes a high-end fifth wheel, stunning outdoor living features, and everything you need for immediate enjoyment. Prime corner lot with extra space and privacy. Beautiful landscaping with stone accents and mature greenery. Includes a 2017 Keystone Sprinter 357 LFT model fifth wheel RV, well maintained and move-in ready. This roomy fifth wheel includes 2 bedrooms, 4 slides, a loft for the kids and air conditioning. Massive 40' x 20' deck perfect for entertaining or relaxing and 150 sq ft solariumâ€"ideal for all-season enjoyment or extra storage. Handy storage shed for all your lake gear and tools. Full 50-amp hookups with water and sewer. Steps from Gull Lake's beach, marina, boat launch, and nature trails. Located in a secure, gated, year-round resort community. Future amenities include an indoor rec center and 12-hole golf course. This property offers a rare combination of comfort, functionality, and lifestyle in one of Alberta's most sought-after resort communities. Resort includes: Community gazebo with fire pit, changing rooms, showers and bathrooms, driving range, playground. Marina is available