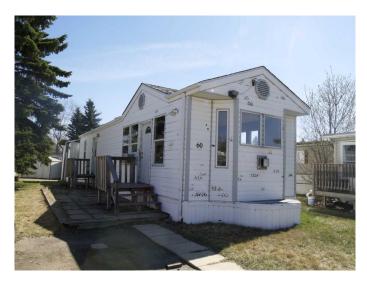

# \$69,900 - 60 Parkland Acres, Lacombe

MLS® #A2218642

### \$69,900

2 Bedroom, 1.00 Bathroom, 660 sqft Mobile on 0.00 Acres

Parkland Trailer Park, Lacombe, Alberta

Everything you need at an affordable price. The main living area is an open concept with vaulted ceiling in the living room and a gas fireplace. The kitchen has lots of counter space & cupboards. There is underfloor heat throughout the home for keeping warm in the winter months. Comes with stackable washer& dryer & 9x12 shed for added storage.

## **Community Information**

| Address     | 60 Parkland Acres     |
|-------------|-----------------------|
| Subdivision | Parkland Trailer Park |
| City        | Lacombe               |
| County      | Lacombe               |
| Province    | Alberta               |
| Postal Code | T4L 1S7               |