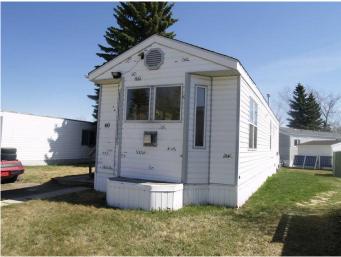

# \$69,900 - 60 Parkland Acres, Lacombe

MLS® #A2218642

### \$69,900

2 Bedroom, 1.00 Bathroom, 660 sqft Mobile on 0.00 Acres

Parkland Trailer Park, Lacombe, Alberta

Everything you need at an affordable price. The main living area is an open concept with vaulted ceiling in the living room and a gas fireplace. The kitchen has lots of counter space & cupboards. There is underfloor heat throughout the home for keeping warm in the winter months. Comes with stackable washer& dryer & 9x12 shed for added storage.

## **Community Information**

| Address     | 60 Parkland Acres     |
|-------------|-----------------------|
| Subdivision | Parkland Trailer Park |
| City        | Lacombe               |
| County      | Lacombe               |
| Province    | Alberta               |
| Postal Code | T4L 1S7               |