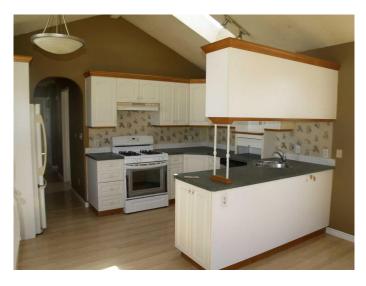

### \$69,900

2 Bedroom, 1.00 Bathroom, 660 sqft Mobile on 0.00 Acres

Parkland Trailer Park, Lacombe, Alberta

Everything you need at an affordable price. The main living area is an open concept with vaulted ceiling in the living room and a gas fireplace. The kitchen has lots of counter space & cupboards. There is underfloor heat throughout the home for keeping warm in the winter months. Comes with stackable washer& dryer & 9x12 shed for added storage.

## Amenities

| Parking Spaces<br>Parking | 2<br>Off Street                                                      |  |
|---------------------------|----------------------------------------------------------------------|--|
| Interior                  |                                                                      |  |
| Appliances<br>Heating     | Dishwasher, Refrigerator, Stove(s), Washer/Dryer Stacked<br>In Floor |  |
| Exterior                  |                                                                      |  |
| Roof                      | Asphalt Shingle                                                      |  |
| Additional Information    |                                                                      |  |
| Date Listed               | May 9th, 2025                                                        |  |
| Days on Market            | 38                                                                   |  |
| Listing Details           |                                                                      |  |