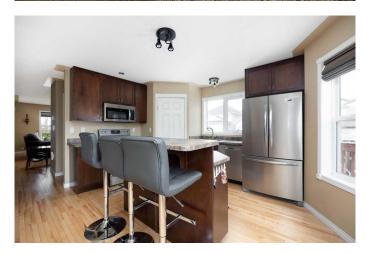

# \$489,999

5 Bedroom, 4.00 Bathroom, 1,576 sqft Residential on 0.11 Acres

Timberlea, Fort McMurray, Alberta

Welcome to 139 Mink Lane â€" A Timberlea Treasure with Room to Grow! Situated on a spacious corner lot in the heart of Timberlea, this well-maintained family home offers comfort, style, and functionality in one inviting package. From its charming curb appeal with updated siding, shingles, insulation, front door, and windows (all 2021) to the 22'x22' heated detached garage and additional driveway complete with some new crush (2024), this property is perfect for growing families, hobbyists, or anyone needing that extra space. Step inside and you'll find a spacious front entry that includes a convenient built-in desk areaâ€"perfect for a main-level office or a dedicated homework station. The sun-filled living room features a cozy gas fireplace and flows effortlessly into the bright and airy kitchen, designed for both everyday living and entertaining. Highlights include full-height shaker-style cabinets, a center island with breakfast bar, corner pantry, and stainless steel appliances (replaced in 2022) including fridge, stove, dishwasher, and microwave. The adjacent dining room leads out to the back multi-tier deck offering plenty of low-maintenance space to entertain or relax. A convenient 2-piece powder room completes the main floor.

#### Interior

Interior Features Built-in Features, Kitchen Island, Pantry, See Remarks, Sump Pump(s),

Walk-In Closet(s)

Appliances Central Air Conditioner, Dishwasher, Dryer, Microwave, Refrigerator,

Stove(s), Washer