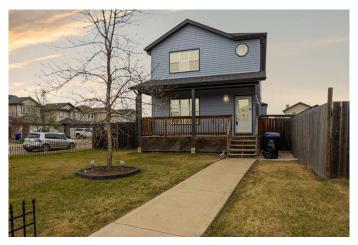

# \$489,999

5 Bedroom, 4.00 Bathroom, 1,576 sqft Residential on 0.11 Acres

Timberlea, Fort McMurray, Alberta

Welcome to 139 Mink Lane â€" A Timberlea Treasure with Room to Grow! Situated on a spacious corner lot in the heart of Timberlea, this well-maintained family home offers comfort, style, and functionality in one inviting package. From its charming curb appeal with updated siding, shingles, insulation, front door, and windows (all 2021) to the 22'x22' heated detached garage and additional driveway complete with some new crush (2024), this property is perfect for growing families, hobbyists, or anyone needing that extra space. Step inside and you'll find a spacious front entry that includes a convenient built-in desk areaâ€"perfect for a main-level office or a dedicated homework station. The sun-filled living room features a cozy gas fireplace and flows effortlessly into the bright and airy kitchen, designed for both everyday living and entertaining. Highlights include full-height shaker-style cabinets, a center island with breakfast bar, corner pantry, and stainless steel appliances (replaced in 2022) including fridge, stove, dishwasher, and microwave. The adjacent dining room leads out to the back multi-tier deck offering plenty of low-maintenance space to entertain or relax. A convenient 2-piece powder room completes the main floor.