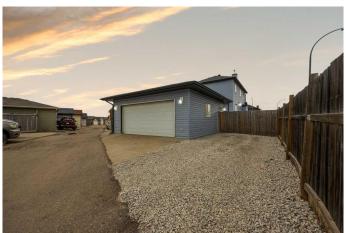

# \$489,999

5 Bedroom, 4.00 Bathroom, 1,576 sqft Residential on 0.11 Acres

Timberlea, Fort McMurray, Alberta

Welcome to 139 Mink Lane â€" A Timberlea Treasure with Room to Grow! Situated on a spacious corner lot in the heart of Timberlea, this well-maintained family home offers comfort, style, and functionality in one inviting package. From its charming curb appeal with updated siding, shingles, insulation, front door, and windows (all 2021) to the 22'x22' heated detached garage and additional driveway complete with some new crush (2024), this property is perfect for growing families, hobbyists, or anyone needing that extra space. Step inside and you'll find a spacious front entry that includes a convenient built-in desk areaâ€"perfect for a main-level office or a dedicated homework station. The sun-filled living room features a cozy gas fireplace and flows effortlessly into the bright and airy kitchen, designed for both everyday living and entertaining. Highlights include full-height shaker-style cabinets, a center island with breakfast bar, corner pantry, and stainless steel appliances (replaced in 2022) including fridge, stove, dishwasher, and microwave. The adjacent dining room leads out to the back multi-tier deck offering plenty of low-maintenance space to entertain or relax. A convenient 2-piece powder room completes the main floor.

#### **Amenities**

Parking Spaces 4

Parking Double Garage Detached, Garage Door Opener, Garage Faces Rear,

Gravel Driveway, Heated Garage, On Street, Rear Drive, See Remarks

# of Garages 2