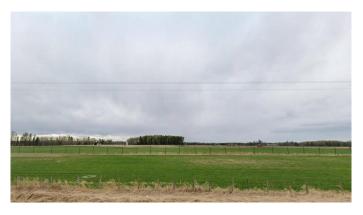

## \$775,000

0 Bedroom, 0.00 Bathroom, Land on 146.14 Acres

NONE, Rural Clearwater County, Alberta

Looking for hay or pasture land? This 148 acre parcel is only a few miles south of Rocky and is divided into 6 fenced fields. Each field ranges from 13.7 to 38.7 acres and is variously planted with a combination of orchard grass, Garrison Foxtail with some Birdsfoot Trefoil, clover, alfalfa and reed canary grass. Soil is gray wooded and consistently generates about four hundred (400) 1200 lb round bales per year. The property includes an 8 acre spruce/poplar bush, 3 large and 1 seasonal dugout, and a capped water well drilled at 50 feet with a flow rate of 20 gpm.