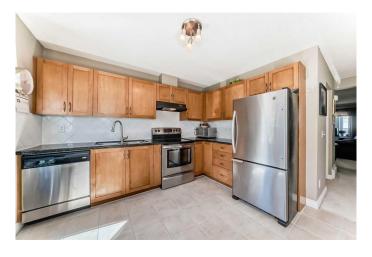

## \$431,500

3 Bedroom, 3.00 Bathroom, 1,222 sqft Residential on 0.00 Acres

Cedarbrae, Calgary, Alberta

This unit is in pristine condition. well maintained 3 bedroom, 2 and a half bathrooms. Good kitchen cupboard space, pantry, granite countertops, A 2 car tandem garage with a rear entry off the patio area. The rear part of the garage (on the main floor) is designed for a recreation room, or a forth bedroom. A spacious dinette off the kitchen area with access to the south facing deck. The long living room is designed to accommodate a formal dinning room. Close to shopping, schools, churches and the community center. Easy to view and very flexible Possession. MAJOR PRICE REDUCTION OPEN HOUSE JUNE 28/25 1:00 tp 5:00 PM

# of Garages 2

Interior

Interior Features No Animal Home, No Smoking Home, Storage, Vinyl Windows, Granite

Counters, Separate Entrance

Appliances Dishwasher, Electric Stove, Garage Control(s), Refrigerator, Washer