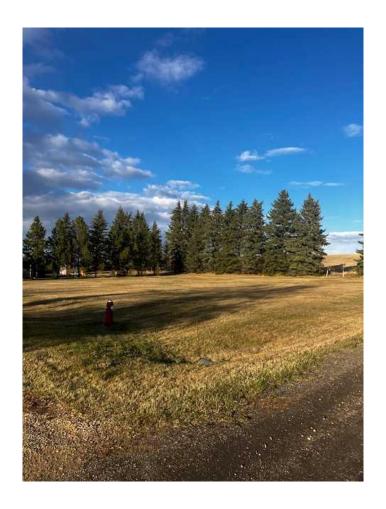

### \$38,000

0 Bedroom, 0.00 Bathroom, Land on 0.55 Acres

NONE, Huxley, Alberta

FOUR (4) RESIDENTIAL LOTS 4- 50 X 120 FT RESIDENTIAL LOTS IN THE VILLAGE OF HUXLEY, which began in 1907, a ball diamond, playground, Community Hall, Curling Rink, plus the ROYAL CANADIAN LEGION. The population OF HUXLEY is 75 residents. A BEAUTIFUL SETTING. FLAT LOT AND HAS the water line to the property to the lots. Seller is selling as a package, LOTS 17-20. A QUIET LITTLE VILLAGE JUST NORTH OF TROCHU. PAVED HIGHWAY FROM HIGHWAY II and east on HIGHWAY 27. A RARE FIND.