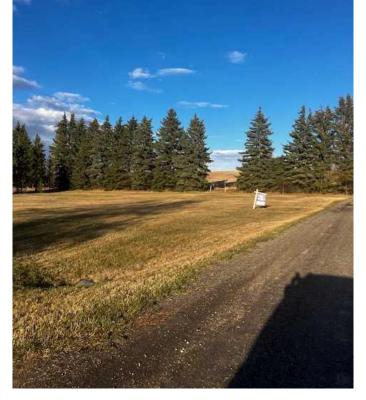

### \$38,000

0 Bedroom, 0.00 Bathroom, Land on 0.55 Acres

NONE, Huxley, Alberta

FOUR (4) RESIDENTIAL LOTS 4- 50 X 120 FT RESIDENTIAL LOTS IN THE VILLAGE OF HUXLEY, which began in 1907, a ball diamond, playground, Community Hall, Curling Rink, plus the ROYAL CANADIAN LEGION. The population OF HUXLEY is 75 residents. A BEAUTIFUL SETTING. FLAT LOT AND HAS the water line to the property to the lots. Seller is selling as a package, LOTS 17-20. A QUIET LITTLE VILLAGE JUST NORTH OF TROCHU. PAVED HIGHWAY FROM HIGHWAY II and east on HIGHWAY 27. A RARE FIND.