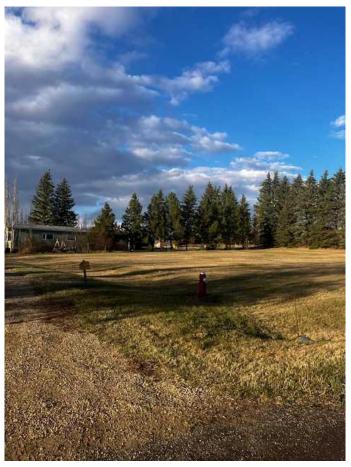

### \$38,000

0 Bedroom, 0.00 Bathroom, Land on 0.55 Acres

NONE, Huxley, Alberta

FOUR (4) RESIDENTIAL LOTS 4- 50 X 120 FT RESIDENTIAL LOTS IN THE VILLAGE OF HUXLEY, which began in 1907, a ball diamond, playground, Community Hall, Curling Rink, plus the ROYAL CANADIAN LEGION. The population OF HUXLEY is 75 residents. A BEAUTIFUL SETTING. FLAT LOT AND HAS the water line to the property to the lots. Seller is selling as a package, LOTS 17-20. A QUIET LITTLE VILLAGE JUST NORTH OF TROCHU. PAVED HIGHWAY FROM HIGHWAY II and east on HIGHWAY 27. A RARE FIND.