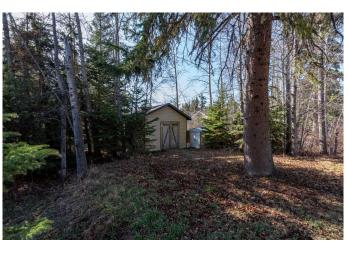

#### \$134,000

0 Bedroom, 0.00 Bathroom, Land on 0.21 Acres

N/A, Brightsand Lake, Saskatchewan

Discover the perfect getaway spot with this beautiful lakefront lot in Evergreen Beach, located on the east side of Brightsand Lake. Tucked away in a quiet cul-de-sac, this well-treed property offers direct access to the water and plenty of privacy. This is a dream spot to build your cabin! Power and natural gas is adjacent to the lot. A shed on the property is handy for storing beach supplies and toys. Just over an hour from Lloydminster, Brightsand Lake is a sought-after destination for both recreation and relaxation. This lot is also adjacent to a listed cabin and can be purchased together as a package.