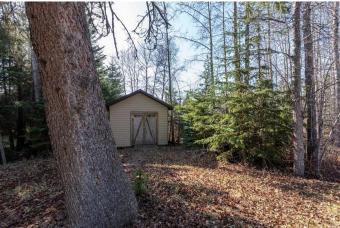

#### \$134,000

0 Bedroom, 0.00 Bathroom, Land on 0.21 Acres

N/A, Brightsand Lake, Saskatchewan

Discover the perfect getaway spot with this beautiful lakefront lot in Evergreen Beach, located on the east side of Brightsand Lake. Tucked away in a quiet cul-de-sac, this well-treed property offers direct access to the water and plenty of privacy. This is a dream spot to build your cabin! Power and natural gas is adjacent to the lot. A shed on the property is handy for storing beach supplies and toys. Just over an hour from Lloydminster, Brightsand Lake is a sought-after destination for both recreation and relaxation. This lot is also adjacent to a listed cabin and can be purchased together as a package.