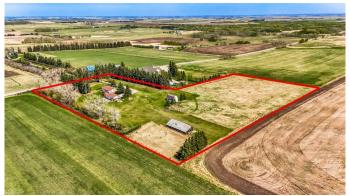

# \$949,900

4 Bedroom, 2.00 Bathroom, 1,292 sqft Residential on 9.39 Acres

NONE, Rural Mountain View County, Alberta

Untouched by the market for 27 years, a rare opportunity awaits you to own a stunning 9-acre property! Nestled just 40 minutes from North Calgary with pavement right to the entrance, this expansive acreage offers a perfect blend of rural serenity and convenient access. With 3 acres of picturesque tree-lined landscape, the property provides ample privacy and a tranquil escape. Enjoy breathtaking mountain views from the back porch, ideal for morning coffee or evening sunsets.

Outdoor enthusiasts will love the two fire pit areasâ€"one ideally suited for group campsites, perfect for hosting gatherings or enjoying starry nights. The property also

features a versatile barn with a butcher station, a 220-amp panel, and a loft space brimming with potential for conversion into a new living area or suite, ideal for extended family, rental income, or a creative retreat. Two water wells on-site, with a combined output of approximately 3 GPM, provide a reliable water supply to the home.

This unique acreage combines rural charm with modern functionality, offering endless possibilities for outdoor recreation, hobby farming, or peaceful living. Don't miss your chance to own this one-of-a-kind property, cherished for nearly three decades, with easy access to Calgary, Carstairs, Olds, and Didsbury!