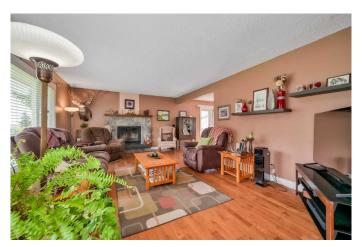

The charming 1,300 sqft bungalow boasts a cozy yet spacious layout, featuring 3 bedrooms upstairs and 1 downstairs, perfect for families or guests. The home includes 1.5 bathrooms, ensuring convenience for all, with ceramic tile in-floor heating for added comfort. Stay warm with a wood-burning stove in the basement and a classic wood fireplace in the upstairs family room, creating inviting spaces for relaxation. The oversized double detached garage, equipped with a natural gas heater, a 220-amp panel, and an attached greenhouse, offers ample space for vehicles, projects, or gardening pursuits.

Heating Forced Air, Natural Gas

Cooling None
Fireplace Yes
# of Fireplaces 2

Fireplaces Wood Burning, Wood Burning Stove

Has Basement Yes

Basement Full, Partially Finished