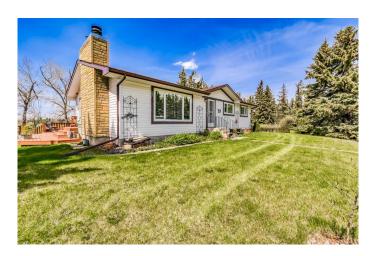

# \$949,900

4 Bedroom, 2.00 Bathroom, 1,292 sqft Residential on 9.39 Acres

NONE, Rural Mountain View County, Alberta

Untouched by the market for 27 years, a rare opportunity awaits you to own a stunning 9-acre property! Nestled just 40 minutes from North Calgary with pavement right to the entrance, this expansive acreage offers a perfect blend of rural serenity and convenient access. With 3 acres of picturesque tree-lined landscape, the property provides ample privacy and a tranquil escape. Enjoy breathtaking mountain views from the back porch, ideal for morning coffee or evening sunsets.

The charming 1,300 sqft bungalow boasts a cozy yet spacious layout, featuring 3 bedrooms upstairs and 1 downstairs, perfect for families or guests. The home includes 1.5 bathrooms, ensuring convenience for all, with ceramic tile in-floor heating for added comfort. Stay warm with a wood-burning stove in the basement and a classic wood fireplace in the upstairs family room, creating inviting spaces for relaxation. The oversized double detached garage, equipped with a natural gas heater, a 220-amp panel, and an attached greenhouse, offers ample space for vehicles, projects, or gardening pursuits.

# **Essential Information**

MLS® # A2219251 Price \$949,900

Bedrooms 4

Bathrooms 2.00

Full Baths 1 Half Baths 1

Square Footage 1,292 Acres 9.39 Year Built 1971

Type Residential Sub-Type Detached

Style Acreage with Residence, Bungalow