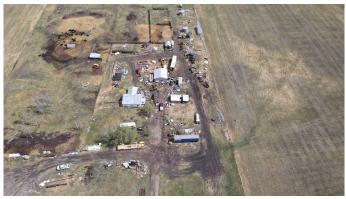

#### \$460,000

0 Bedroom, 0.00 Bathroom, Land on 158.97 Acres

NONE, Wildwood, Alberta

158.97 Acres of farmland situated in the Yellowhead County, just outside of Wildwood. The land has 146 acres of hay/pasture land. 14 acres of river front. 40 acres of the hay/ pasture land is on the other side of the river and has to be accessed from the east. There is electricity, gas and water to the property.