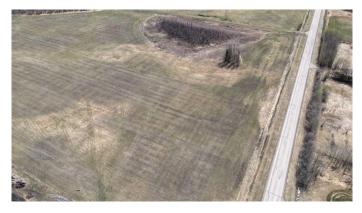

#### \$460,000

0 Bedroom, 0.00 Bathroom, Land on 158.97 Acres

NONE, Wildwood, Alberta

158.97 Acres of farmland situated in the Yellowhead County, just outside of Wildwood. The land has 146 acres of hay/pasture land. 14 acres of river front. 40 acres of the hay/ pasture land is on the other side of the river and has to be accessed from the east. There is electricity, gas and water to the property.