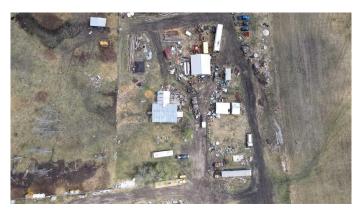

#### \$460,000

0 Bedroom, 0.00 Bathroom, Land on 158.97 Acres

NONE, Wildwood, Alberta

158.97 Acres of farmland situated in the Yellowhead County, just outside of Wildwood. The land has 146 acres of hay/pasture land. 14 acres of river front. 40 acres of the hay/ pasture land is on the other side of the river and has to be accessed from the east. There is electricity, gas and water to the property.