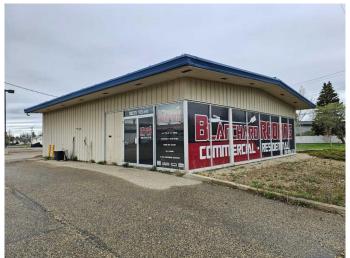

# \$15 - 10031 113 Avenue, Grande Prairie

MLS® #A2219309

#### \$15

0 Bedroom, 0.00 Bathroom, Commercial on 0.00 Acres

Avondale., Grande Prairie, Alberta

This Â property has a 1,920 square foot building with 700 square feet of office space and a 1220 square foot shop. It can have many different uses and the location is great ! Come take a look at a great location for your business !Â