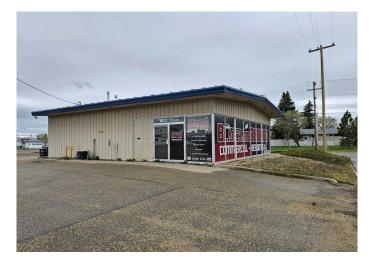

# \$15 - 10031 113 Avenue, Grande Prairie

MLS® #A2219309

#### \$15

0 Bedroom, 0.00 Bathroom, Commercial on 0.00 Acres

Avondale., Grande Prairie, Alberta

This Â property has a 1,920 square foot building with 700 square feet of office space and a 1220 square foot shop. It can have many different uses and the location is great ! Come take a look at a great location for your business !Â