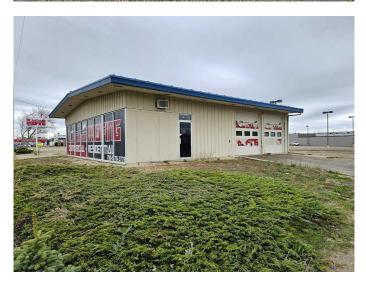

# \$15 - 10031 113 Avenue, Grande Prairie

MLS® #A2219309

#### \$15

0 Bedroom, 0.00 Bathroom, Commercial on 0.00 Acres

Avondale., Grande Prairie, Alberta

This Â property has a 1,920 square foot building with 700 square feet of office space and a 1220 square foot shop. It can have many different uses and the location is great ! Come take a look at a great location for your business !Â